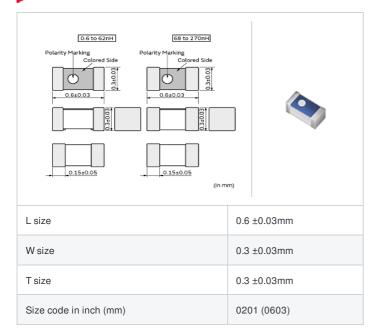

## Specifications

| Inductance                                                          | 1.6nH ±0.2nH   |
|---------------------------------------------------------------------|----------------|
| Inductance test frequency                                           | 500MHz         |
| Rated current (Itemp) (Based on Temperature rise)                   | 600mA          |
| Max. of DC resistance                                               | 0.15Ω          |
| Q (min.)                                                            | 14             |
| Q test frequency                                                    | 500MHz         |
| Self resonance frequency (min.)                                     | 15000MHz       |
| Operating temperature range (Self-temperature rise is not included) | -55°C to 125°C |
| Series                                                              | LQP03TN_02     |