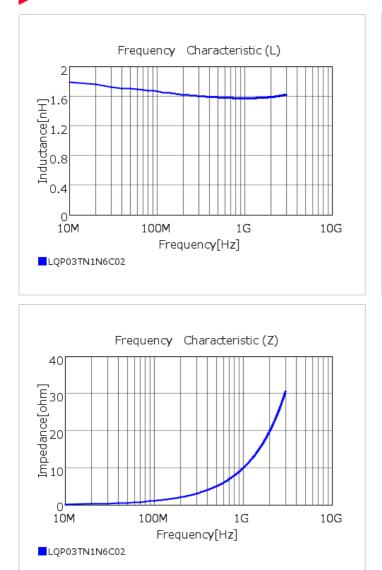

## Specifications

| Inductance                                                          | 1.6nH ±0.2nH   |
|---------------------------------------------------------------------|----------------|
| Inductance test frequency                                           | 500MHz         |
| Rated current (Itemp) (Based on Temperature rise)                   | 600mA          |
| Max. of DC resistance                                               | 0.15Ω          |
| Q (min.)                                                            | 14             |
| Q test frequency                                                    | 500MHz         |
| Self resonance frequency (min.)                                     | 15000MHz       |
| Operating temperature range (Self-temperature rise is not included) | -55°C to 125°C |
| Series                                                              | LQP03TN_02     |

## Chart of characteristic data (The charts below may show another part number which shares its characteristics.)