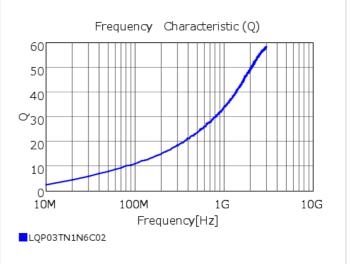

## Specifications

| Inductance                                                          | 1.6nH ±0.2nH   |
|---------------------------------------------------------------------|----------------|
| Inductance test frequency                                           | 500MHz         |
| Rated current (Itemp) (Based on Temperature rise)                   | 600mA          |
| Max. of DC resistance                                               | 0.15Ω          |
| Q (min.)                                                            | 14             |
| Q test frequency                                                    | 500MHz         |
| Self resonance frequency (min.)                                     | 15000MHz       |
| Operating temperature range (Self-temperature rise is not included) | -55°C to 125°C |
| Series                                                              | LQP03TN_02     |

## Chart of characteristic data (The charts below may show another part number which shares its characteristics.)