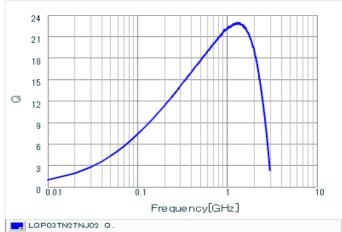

# Chart of characteristic data (The charts below may show another part number which shares its characteristics.)

Q-Frequency characteristics (Typ.)