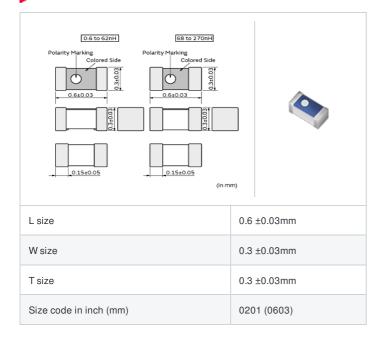

muRata Inductor Data Sheet

# LQP03TN27NJ02# "#" indicates a package specification code.



< List of part numbers with package codes >

LQP03TN27NJ02D , LQP03TN27NJ02J , LQP03TN27NJ02B

# Shape



## References

| Packaging<br>code | Specifications      | Minimum quantity |
|-------------------|---------------------|------------------|
| D                 | φ180mm Paper taping | 15000            |
| J                 | φ330mm Paper taping | 50000            |
| В                 | Packing in bulk     | 500              |

|         | Mass (Typ.) |         |
|---------|-------------|---------|
| 1 piece |             | 0.0002g |

### Specifications

| Inductance                                                          | 27nH ±5%       |
|---------------------------------------------------------------------|----------------|
| Inductance test frequency                                           | 500MHz         |
| Rated current (Itemp) (Based on Temperature rise)                   |