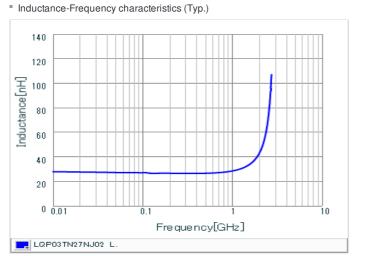

# Chart of characteristic data (The charts below may show another part number which shares its characteristics.)

Q-Frequency characteristics (Typ.)