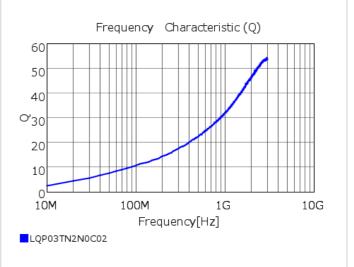

## Chart of characteristic data (The charts below may show another part number which shares its characteristics.)