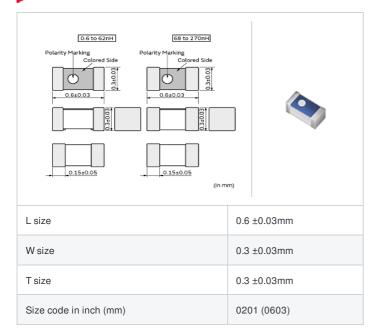

muRata Inductor Data Sheet

# LQP03TN2N0C02# "#" indicates a package specification code.



< List of part numbers with package codes >

LQP03TN2N0C02D , LQP03TN2N0C02J , LQP03TN2N0C02B





## References

| Packaging<br>code | Specifications      | Minimum quantity |
|-------------------|---------------------|------------------|
| D                 | φ180mm Paper taping | 15000            |
| J                 | φ330mm Paper taping | 50000            |
| В                 | Packing in bulk     | 500              |

| N       | lass (Typ.) |
|---------|-------------|
| 1 piece | 0.0002g     |

## **Specifications**

| Inductance                                                          | 2.0nH ±0.2nH   |
|---------------------------------------------------------------------|----------------|
| Inductance test frequency                                           | 500MHz         |
| Rated current (Itemp) (Based on Temperature rise)                   | 600mA          |
| Max. of