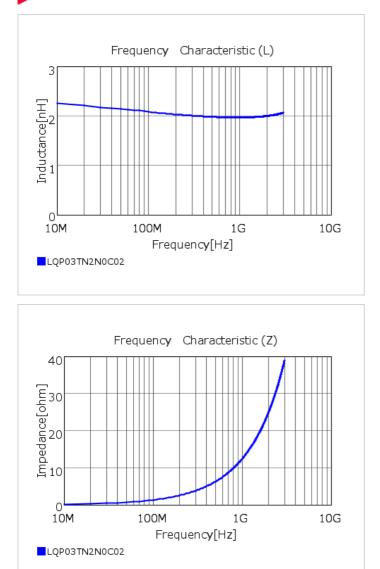

## Chart of characteristic data (The charts below may show another part number which shares its characteristics.)