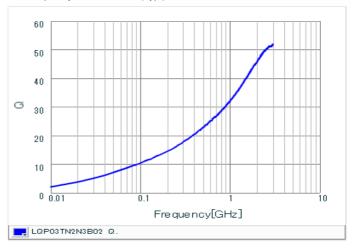

#### Chart of characteristic data (The charts below may show another part number which shares its characteristics.)

Inductance-Frequency characteristics (Typ.)

Q-Frequency characteristics (Typ.)

2 of 2

1. This datasheet is downloaded from the website of Murata Manufacturing Co., Ltd. Therefore, it's specifications are subject to change or our products in it may be discontinued without advance notice. Please check with our sales representatives or product engineers before ordering.