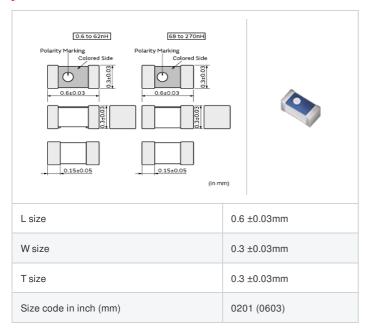

# LQP03TN2N3B02# "#" indicates a package specification code.













< List of part numbers with package codes > LQP03TN2N3B02D , LQP03TN2N3B02J , LQP03TN2N3B02B

### Shape



## References

| Packaging code | Specifications      | Minimum quantity |
|----------------|---------------------|------------------|
| D              | φ180mm Paper taping | 15000            |
| J              | φ330mm Paper taping | 50000            |
| В              | Packing in bulk     | 500              |

| Mass (Typ.) |         |  |         |
|-------------|---------|--|---------|
|             | 1 piece |  | 0.0002g |

### **Specifications**

| Inductance                                                          | 2.3nH ±0.1nH   |
|---------------------------------------------------------------------|----------------|
| Inductance test frequency                                           | 500MHz         |
| Rated current (Itemp) (Based on Temperature rise)                   | 5