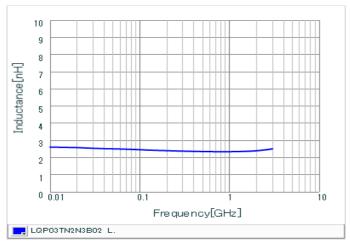

#### Chart of characteristic data (The charts below may show another part number which shares its characteristics.)

Inductance-Frequency characteristics (Typ.)

Q-Frequency characteristics (Typ.)

2 of 2

1. This datasheet is downloaded from the website of Murata Manufacturing Co., Ltd. Therefore, it's specifications are subject to change or our products in it may be discontinued without advance notice. Please check with our sales representatives or product engineers before ordering.