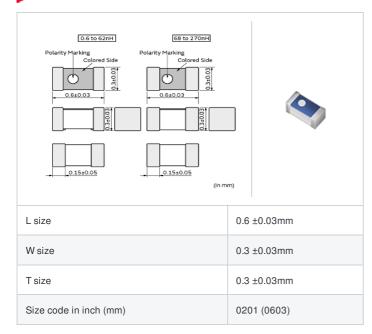

muRata Inductor Data Sheet

# LQP03TN2N8C02# "#" indicates a package specification code.

< List of part numbers with package codes >

LQP03TN2N8C02D , LQP03TN2N8C02J , LQP03TN2N8C02B

## **Specifications**

| Inductance                                                          | 2.8nH ±0.2nH   |
|---------------------------------------------------------------------|----------------|
| Inductance test frequency                                           | 500MHz         |
| Rated current (Itemp) (Based on Temperature rise)                   | 500mA          |
| Max. of DC resistance                                               | 0.20Ω          |
| Q (min.)                                                            | 14             |
| Q test frequency                                                    | 500MHz         |
| Self resonance frequency (min.)                                     | 9500MHz        |
| Operating temperature range (Self-temperature rise is not included) | -55°C to 125°C |
| Series                                                              | LQP03TN_02     |