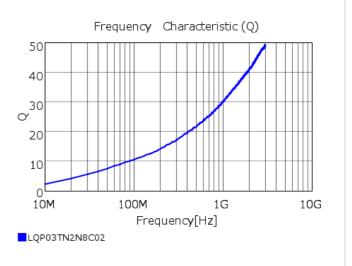

## Chart of characteristic data (The charts below may show another part number which shares its characteristics.)

## **Specifications**

| Inductance                                                          | 2.8nH ±0.2nH   |
|---------------------------------------------------------------------|----------------|
| Inductance test frequency                                           | 500MHz         |
| Rated current (Itemp) (Based on Temperature rise)                   | 500mA          |
| Max. of DC resistance                                               | 0.20Ω          |
| Q (min.)                                                            | 14             |
| Q test frequency                                                    | 500MHz         |
| Self resonance frequency (min.)                                     | 9500MHz        |
| Operating temperature range (Self-temperature rise is not included) | -55°C to 125°C |
| Series                                                              | LQP03TN_02     |