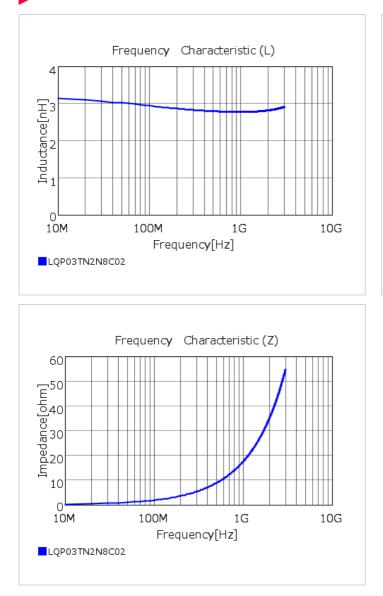

## Chart of characteristic data (The charts below may show another part number which shares its characteristics.)

## **Specifications**

| Inductance                                                          | 2.8nH ±0.2nH   |
|---------------------------------------------------------------------|----------------|
| Inductance test frequency                                           | 500MHz         |
| Rated current (Itemp) (Based on Temperature rise)                   | 500mA          |
| Max. of DC resistance                                               | 0.20Ω          |
| Q (min.)                                                            | 14             |
| Q test frequency                                                    | 500MHz         |
| Self resonance frequency (min.)                                     | 9500MHz        |
| Operating temperature range (Self-temperature rise is not included) | -55°C to 125°C |
| Series                                                              | LQP03TN_02     |