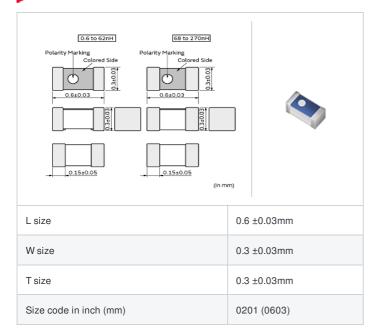

muRata Inductor Data Sheet

LQP03TN2N9C02# "#" indicates a package specification code.

< List of part numbers with package codes >

LQP03TN2N9C02D , LQP03TN2N9C02J , LQP03TN2N9C02B

### Specifications

| Inductance                                                          | 2.9nH ±0.2nH   |
|---------------------------------------------------------------------|----------------|
| Inductance test frequency                                           | 500MHz         |
| Rated current (Itemp) (Based on Temperature rise)                   | 500mA          |
| Max. of DC resistance                                               | 0.20Ω          |
| Q (min.)                                                            | 14             |
| Q test frequency                                                    | 500MHz         |
| Self resonance frequency (min.)                                     | 9500MHz        |
| Operating temperature range (Self-temperature rise is not included) | -55°C to 125°C |
| Series                                                              | LQP03TN_02     |