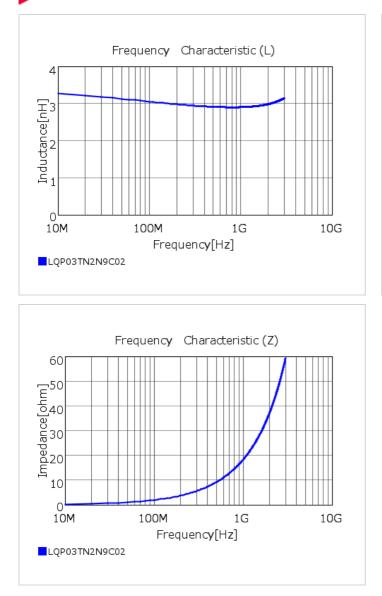

# Chart of characteristic data (The charts below may show another part number which shares its characteristics.)

### Specifications

| Inductance                                                          | 2.9nH ±0.2nH   |
|---------------------------------------------------------------------|----------------|
| Inductance test frequency                                           | 500MHz         |
| Rated current (Itemp) (Based on Temperature rise)                   | 500mA          |
| Max. of DC resistance                                               | 0.20Ω          |
| Q (min.)                                                            | 14             |
| Q test frequency                                                    | 500MHz         |
| Self resonance frequency (min.)                                     | 9500MHz        |
| Operating temperature range (Self-temperature rise is not included) | -55°C to 125°C |
| Series                                                              | LQP03TN_02     |