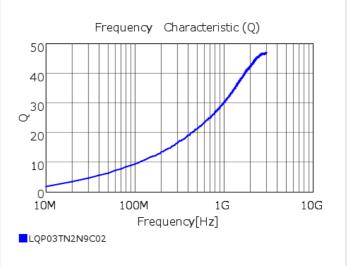

# Chart of characteristic data (The charts below may show another part number which shares its characteristics.)

### Specifications

| Inductance                                                          | 2.9nH ±0.2nH   |
|---------------------------------------------------------------------|----------------|
| Inductance test frequency                                           | 500MHz         |
| Rated current (Itemp) (Based on Temperature rise)                   | 500mA          |
| Max. of DC resistance                                               | 0.20Ω          |
| Q (min.)                                                            | 14             |
| Q test frequency                                                    | 500MHz         |
| Self resonance frequency (min.)                                     | 9500MHz        |
| Operating temperature range (Self-temperature rise is not included) | -55°C to 125°C |
| Series                                                              | LQP03TN_02     |