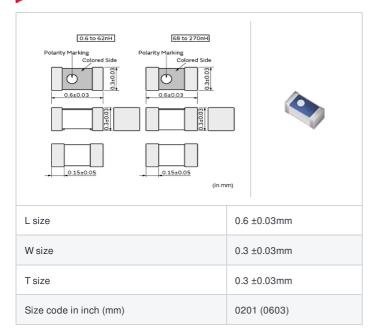

# LQP03TN30NH02# "#" indicates a package specification code.

< List of part numbers with package codes >

LQP03TN30NH02D , LQP03TN30NH02J , LQP03TN30NH02B

# Specifications

| Inductance                                                          | 30nH ±3%       |
|---------------------------------------------------------------------|----------------|
| Inductance test frequency                                           | 500MHz         |
| Rated current (Itemp) (Based on Temperature rise)                   | 120mA          |
| Max. of DC resistance                                               | 2.95Ω          |
| Q (min.)                                                            | 9              |
| Q test frequency                                                    | 500MHz         |
| Self resonance frequency (min.)                                     | 1700MHz        |
| Operating temperature range (Self-temperature rise is not included) | -55°C to 125°C |
| Series                                                              | LQP03TN_02     |