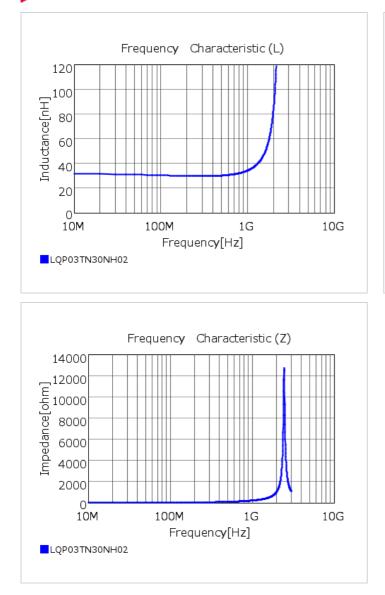

## Chart of characteristic data (The charts below may show another part number which shares its characteristics.)