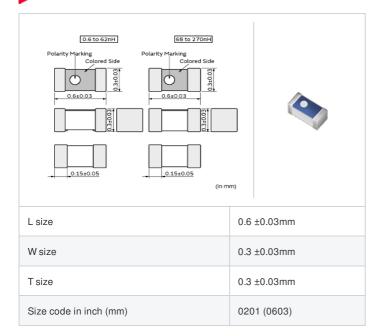

# LQP03TN30NJ02# "#" indicates a package specification code.

< List of part numbers with package codes >

LQP03TN30NJ02D , LQP03TN30NJ02J , LQP03TN30NJ02B

| References |
|------------|
|            |

| Packaging<br>code | Specifications      | Minimum quantity |
|-------------------|---------------------|------------------|
| D                 | φ180mm Paper taping | 15000            |
| J                 | φ330mm Paper taping | 50000            |
| В                 | Packing in bulk     | 500              |

# Specifications

| Inductance                                                          | 30nH ±5%       |
|---------------------------------------------------------------------|----------------|
| Inductance test frequency                                           | 500MHz         |
| Rated current (Itemp) (Based on Temperature rise)                   | 120mA          |
| Max. of DC resistance                                               | 2.95Ω          |
| Q (min.)                                                            | 9              |
| Q test frequency                                                    | 500MHz         |
| Self resonance frequency (min.)                                     | 1700MHz        |
| Operating temperature range (Self-temperature rise is not included) | -55°C to 125°C |
| Series                                                              | LQP03TN_02     |