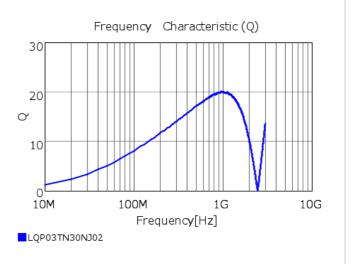

## Chart of characteristic data (The charts below may show another part number which shares its characteristics.)

# Specifications

| Inductance                                                          | 30nH ±5%       |
|---------------------------------------------------------------------|----------------|
| Inductance test frequency                                           | 500MHz         |
| Rated current (Itemp) (Based on Temperature rise)                   | 120mA          |
| Max. of DC resistance                                               | 2.95Ω          |
| Q (min.)                                                            | 9              |
| Q test frequency                                                    | 500MHz         |
| Self resonance frequency (min.)                                     | 1700MHz        |
| Operating temperature range (Self-temperature rise is not included) | -55°C to 125°C |
| Series                                                              | LQP03TN_02     |