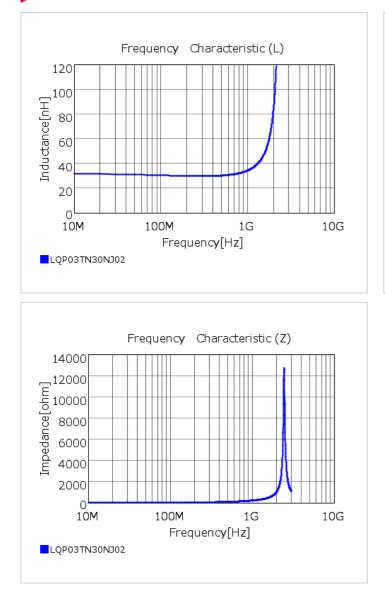

## Chart of characteristic data (The charts below may show another part number which shares its characteristics.)

# Specifications

| Inductance                                                          | 30nH ±5%       |
|---------------------------------------------------------------------|----------------|
| Inductance test frequency                                           | 500MHz         |
| Rated current (Itemp) (Based on Temperature rise)                   | 120mA          |
| Max. of DC resistance                                               | 2.95Ω          |
| Q (min.)                                                            | 9              |
| Q test frequency                                                    | 500MHz         |
| Self resonance frequency (min.)                                     | 1700MHz        |
| Operating temperature range (Self-temperature rise is not included) | -55°C to 125°C |
| Series                                                              | LQP03TN_02     |