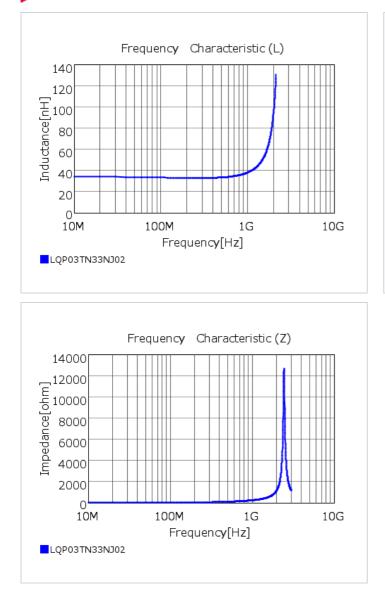

#### Chart of characteristic data (The charts below may show another part number which shares its characteristics.)

#### Specifications

| Inductance                                                          | 33nH ±5%       |
|---------------------------------------------------------------------|----------------|
| Inductance test frequency                                           | 300MHz         |
| Rated current (Itemp) (Based on Temperature rise)                   | 120mA          |
| Max. of DC resistance                                               | 2.95Ω          |
| Q (min.)                                                            | 9              |
| Q test frequency                                                    | 300MHz         |
| Self resonance frequency (min.)                                     | 1700MHz        |
| Operating temperature range (Self-temperature rise is not included) | -55°C to 125°C |
| Series                                                              | LQP03TN_02     |