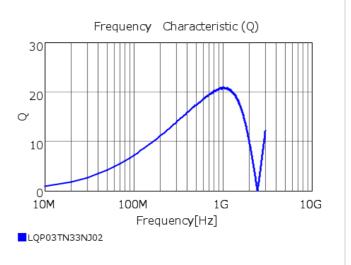

#### Chart of characteristic data (The charts below may show another part number which shares its characteristics.)

#### Specifications

| Inductance                                                          | 33nH ±5%       |
|---------------------------------------------------------------------|----------------|
| Inductance test frequency                                           | 300MHz         |
| Rated current (Itemp) (Based on Temperature rise)                   | 120mA          |
| Max. of DC resistance                                               | 2.95Ω          |
| Q (min.)                                                            | 9              |
| Q test frequency                                                    | 300MHz         |
| Self resonance frequency (min.)                                     | 1700MHz        |
| Operating temperature range (Self-temperature rise is not included) | -55°C to 125°C |
| Series                                                              | LQP03TN_02     |