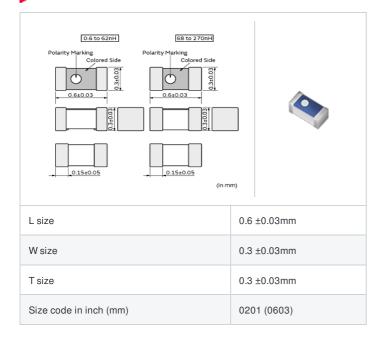

## Shape

### References

| Packaging<br>code | Specifications      | Minimum quantity |
|-------------------|---------------------|------------------|
| D                 | φ180mm Paper taping | 15000            |
| J                 | φ330mm Paper taping | 50000            |
| В                 | Packing in bulk     | 500              |

|         | Mass (Typ.) |         |
|---------|-------------|---------|
| 1 piece |             | 0.0002g |

#### Specifications

| Inductance                                                          | 33nH ±5%       |
|---------------------------------------------------------------------|----------------|
| Inductance test frequency                                           | 300MHz         |
| Rated current (Itemp) (Based on Temperature rise)                   | 120mA          |
| Max. of DC resistance                                               | 2.95Ω          |
| Q (min.)                                                            | 9              |
| Q test frequency                                                    | 300MHz         |
| Self resonance frequency (min.)                                     | 1700MHz        |
| Operating temperature range (Self-temperature rise is not included) | -55°C to 125°C |
| Series                                                              | LQP03TN_02     |