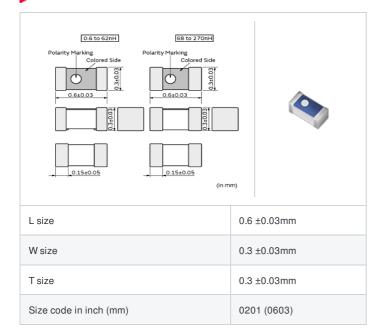

# LQP03TN36NJ02# "#" indicates a package specification code.

< List of part numbers with package codes >

LQP03TN36NJ02D , LQP03TN36NJ02J , LQP03TN36NJ02B

| References   |
|--------------|
| 110101010000 |

## Specifications

| Inductance                                                          | 36nH ±5%       |
|---------------------------------------------------------------------|----------------|
| Inductance test frequency                                           | 300MHz         |
| Rated current (Itemp) (Based on Temperature rise)                   | 120mA          |
| Max. of DC resistance                                               | 3.00Ω          |
| Q (min.)                                                            | 9              |
| Q test frequency                                                    | 300MHz         |
| Self resonance frequency (min.)                                     | 1500MHz        |
| Operating temperature range (Self-temperature rise is not included) | -55°C to 125°C |
| Series                                                              | LQP03TN_02     |