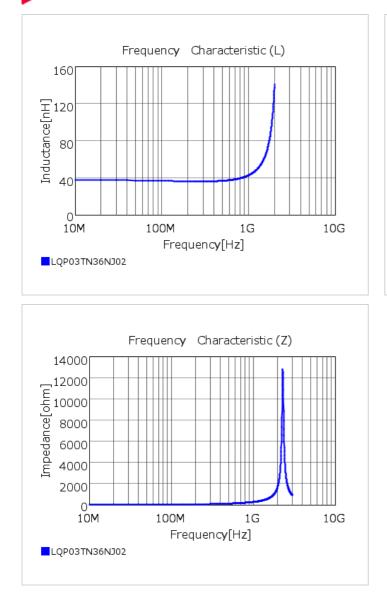

## Chart of characteristic data (The charts below may show another part number which shares its characteristics.)