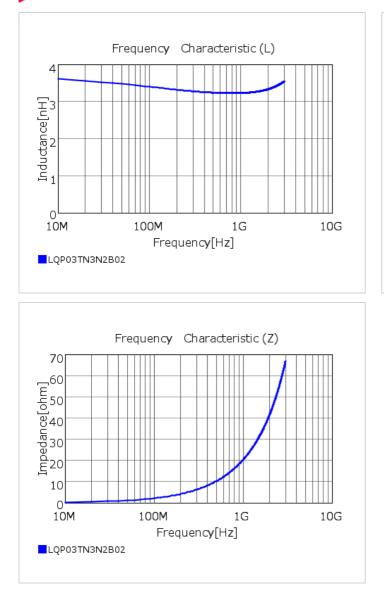

## Chart of characteristic data (The charts below may show another part number which shares its characteristics.)