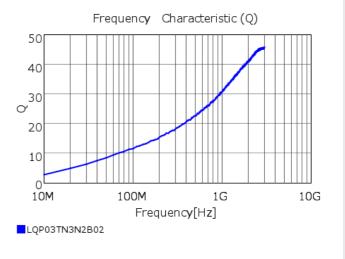

## Chart of characteristic data (The charts below may show another part number which shares its characteristics.)