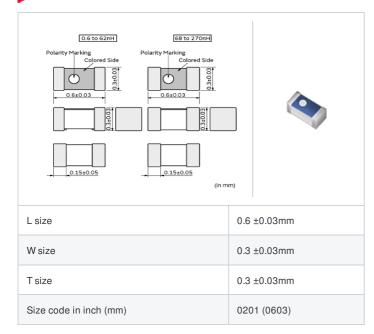

# LQP03TN3N2B02# "#" indicates a package specification code.

< List of part numbers with package codes >

LQP03TN3N2B02D , LQP03TN3N2B02J , LQP03TN3N2B02B

# Specifications

| Inductance                                                          | 3.2nH ±0.1nH   |
|---------------------------------------------------------------------|----------------|
| Inductance test frequency                                           | 500MHz         |
| Rated current (Itemp) (Based on Temperature rise)                   | 450mA          |
| Max. of DC resistance                                               | 0.25Ω          |
| Q (min.)                                                            | 14             |
| Q test frequency                                                    | 500MHz         |
| Self resonance frequency (min.)                                     | 8000MHz        |
| Operating temperature range (Self-temperature rise is not included) | -55°C to 125°C |
| Series                                                              | LQP03TN_02     |