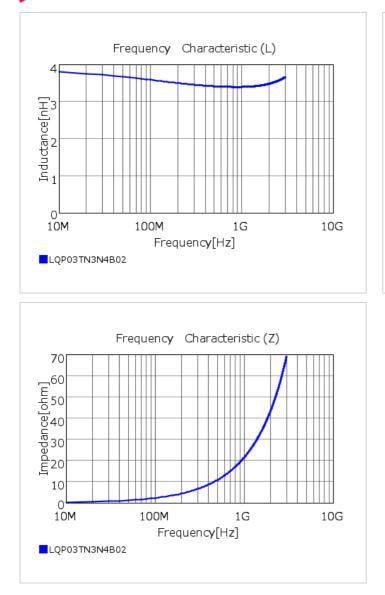

## Chart of characteristic data (The charts below may show another part number which shares its characteristics.)

## **Specifications**

| Inductance                                                          | 3.4nH ±0.1nH   |
|---------------------------------------------------------------------|----------------|
| Inductance test frequency                                           | 500MHz         |
| Rated current (Itemp) (Based on Temperature rise)                   | 450mA          |
| Max. of DC resistance                                               | 0.25Ω          |
| Q (min.)                                                            | 14             |
| Q test frequency                                                    | 500MHz         |
| Self resonance frequency (min.)                                     | 7000MHz        |
| Operating temperature range (Self-temperature rise is not included) | -55°C to 125°C |
| Series                                                              | LQP03TN_02     |