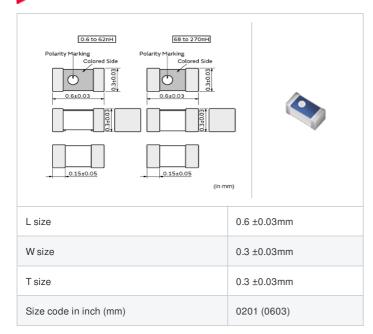

# LQP03TN3N4B02# "#" indicates a package specification code.

< List of part numbers with package codes >

LQP03TN3N4B02D , LQP03TN3N4B02J , LQP03TN3N4B02B

## **Specifications**

| Inductance                                                          | 3.4nH ±0.1nH   |
|---------------------------------------------------------------------|----------------|
| Inductance test frequency                                           | 500MHz         |
| Rated current (Itemp) (Based on Temperature rise)                   | 450mA          |
| Max. of DC resistance                                               | 0.25Ω          |
| Q (min.)                                                            | 14             |
| Q test frequency                                                    | 500MHz         |
| Self resonance frequency (min.)                                     | 7000MHz        |
| Operating temperature range (Self-temperature rise is not included) | -55°C to 125°C |
| Series                                                              | LQP03TN_02     |