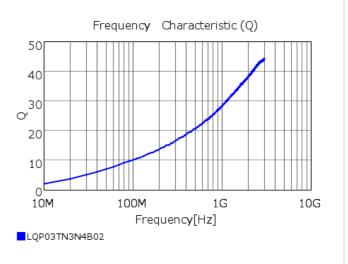

## Chart of characteristic data (The charts below may show another part number which shares its characteristics.)

## **Specifications**

| Inductance                                                          | 3.4nH ±0.1nH   |
|---------------------------------------------------------------------|----------------|
| Inductance test frequency                                           | 500MHz         |
| Rated current (Itemp) (Based on Temperature rise)                   | 450mA          |
| Max. of DC resistance                                               | 0.25Ω          |
| Q (min.)                                                            | 14             |
| Q test frequency                                                    | 500MHz         |
| Self resonance frequency (min.)                                     | 7000MHz        |
| Operating temperature range (Self-temperature rise is not included) | -55°C to 125°C |
| Series                                                              | LQP03TN_02     |