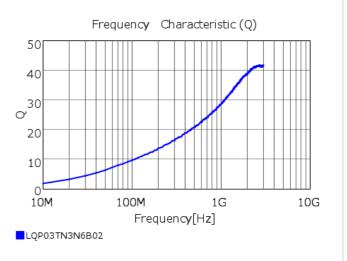

## Chart of characteristic data (The charts below may show another part number which shares its characteristics.)

# Specifications

| Inductance                                                          | 3.6nH ±0.1nH   |
|---------------------------------------------------------------------|----------------|
| Inductance test frequency                                           | 500MHz         |
| Rated current (Itemp) (Based on Temperature rise)                   | 400mA          |
| Max. of DC resistance                                               | 0.30Ω          |
| Q (min.)                                                            | 14             |
| Q test frequency                                                    | 500MHz         |
| Self resonance frequency (min.)                                     | 6000MHz        |
| Operating temperature range (Self-temperature rise is not included) | -55°C to 125°C |
| Series                                                              | LQP03TN_02     |