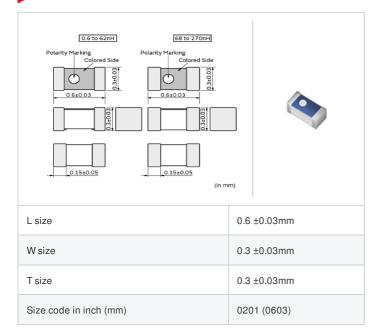

# Specifications

| Inductance                                                          | 3.6nH ±0.1nH   |
|---------------------------------------------------------------------|----------------|
| Inductance test frequency                                           | 500MHz         |
| Rated current (Itemp) (Based on Temperature rise)                   | 400mA          |
| Max. of DC resistance                                               | 0.30Ω          |
| Q (min.)                                                            | 14             |
| Q test frequency                                                    | 500MHz         |
| Self resonance frequency (min.)                                     | 6000MHz        |
| Operating temperature range (Self-temperature rise is not included) | -55°C to 125°C |
| Series                                                              | LQP03TN_02     |