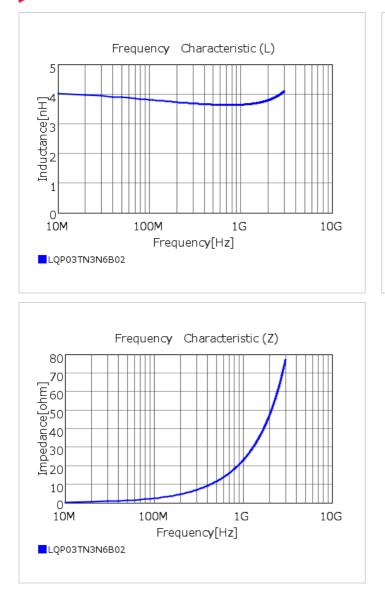

## Chart of characteristic data (The charts below may show another part number which shares its characteristics.)

# Specifications

| Inductance                                                          | 3.6nH ±0.1nH   |
|---------------------------------------------------------------------|----------------|
| Inductance test frequency                                           | 500MHz         |
| Rated current (Itemp) (Based on Temperature rise)                   | 400mA          |
| Max. of DC resistance                                               | 0.30Ω          |
| Q (min.)                                                            | 14             |
| Q test frequency                                                    | 500MHz         |
| Self resonance frequency (min.)                                     | 6000MHz        |
| Operating temperature range (Self-temperature rise is not included) | -55°C to 125°C |
| Series                                                              | LQP03TN_02     |