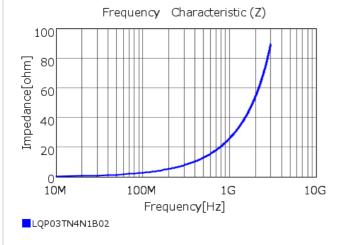

## **Specifications**

| Inductance                                                          | 4.1nH ±0.1nH   |
|---------------------------------------------------------------------|----------------|
| Inductance test frequency                                           | 500MHz         |
| Rated current (Itemp) (Based on Temperature rise)                   | 350mA          |
| Max. of DC resistance                                               | 0.40Ω          |
| Q (min.)                                                            | 14             |
| Q test frequency                                                    | 500MHz         |
| Self resonance frequency (min.)                                     | 5300MHz        |
| Operating temperature range (Self-temperature rise is not included) | -55°C to 125°C |
| Series                                                              | LQP03TN_02     |

## Chart of characteristic data (The charts below may show another part number which shares its characteristics.)