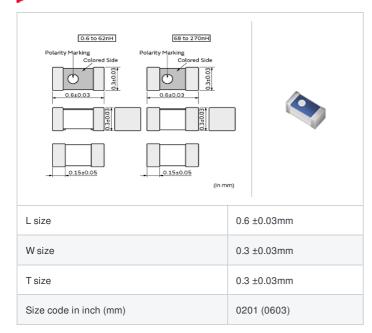

# LQP03TN4N1B02# "#" indicates a package specification code.

< List of part numbers with package codes >

LQP03TN4N1B02D , LQP03TN4N1B02J , LQP03TN4N1B02B

## **Specifications**

| Inductance                                                          | 4.1nH ±0.1nH   |
|---------------------------------------------------------------------|----------------|
| Inductance test frequency                                           | 500MHz         |
| Rated current (Itemp) (Based on Temperature rise)                   | 350mA          |
| Max. of DC resistance                                               | 0.40Ω          |
| Q (min.)                                                            | 14             |
| Q test frequency                                                    | 500MHz         |
| Self resonance frequency (min.)                                     | 5300MHz        |
| Operating temperature range (Self-temperature rise is not included) | -55°C to 125°C |
| Series                                                              | LQP03TN_02     |