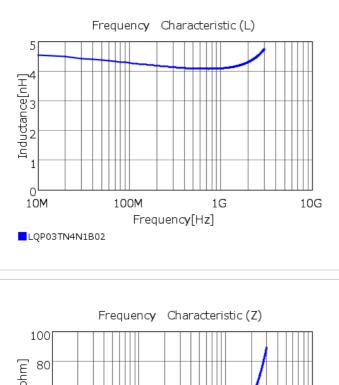

## **Specifications**

| Inductance                                                          | 4.1nH ±0.1nH   |
|---------------------------------------------------------------------|----------------|
| Inductance test frequency                                           | 500MHz         |
| Rated current (Itemp) (Based on Temperature rise)                   | 350mA          |
| Max. of DC resistance                                               | 0.40Ω          |
| Q (min.)                                                            | 14             |
| Q test frequency                                                    | 500MHz         |
| Self resonance frequency (min.)                                     | 5300MHz        |
| Operating temperature range (Self-temperature rise is not included) | -55°C to 125°C |
| Series                                                              | LQP03TN_02     |

## Chart of characteristic data (The charts below may show another part number which shares its characteristics.)