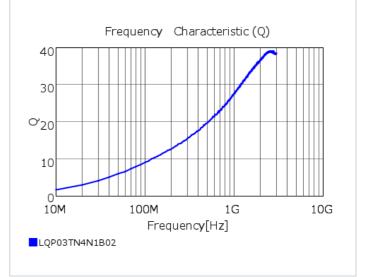

## **Specifications**

| Inductance                                                          | 4.1nH ±0.1nH   |
|---------------------------------------------------------------------|----------------|
| Inductance test frequency                                           | 500MHz         |
| Rated current (Itemp) (Based on Temperature rise)                   | 350mA          |
| Max. of DC resistance                                               | 0.40Ω          |
| Q (min.)                                                            | 14             |
| Q test frequency                                                    | 500MHz         |
| Self resonance frequency (min.)                                     | 5300MHz        |
| Operating temperature range (Self-temperature rise is not included) | -55°C to 125°C |
| Series                                                              | LQP03TN_02     |

## Chart of characteristic data (The charts below may show another part number which shares its characteristics.)