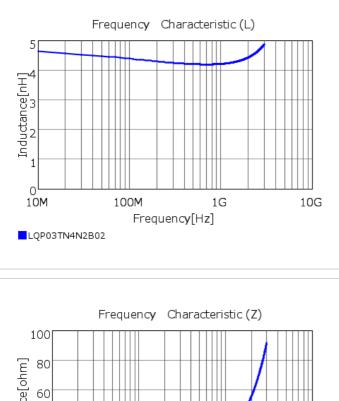

# Chart of characteristic data (The charts below may show another part number which shares its characteristics.)

# Frequency Characteristic (Z)

# Specifications

| Inductance                                                          | 4.2nH ±0.1nH   |
|---------------------------------------------------------------------|----------------|
| Inductance test frequency                                           | 500MHz         |
| Rated current (Itemp) (Based on Temperature rise)                   | 350mA          |
| Max. of DC resistance                                               | 0.40Ω          |
| Q (min.)                                                            | 14             |
| Q test frequency                                                    | 500MHz         |
| Self resonance frequency (min.)                                     | 5300MHz        |
| Operating temperature range (Self-temperature rise is not included) | -55°C to 125°C |
| Series                                                              | LQP03TN_02     |