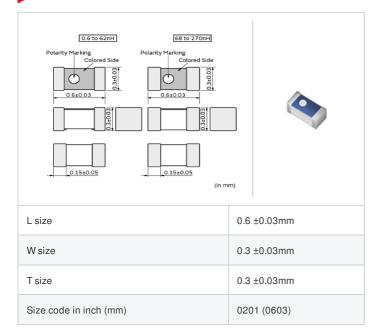

# LQP03TN4N2B02# "#" indicates a package specification code.

< List of part numbers with package codes >

LQP03TN4N2B02D , LQP03TN4N2B02J , LQP03TN4N2B02B

| References |
|------------|
|            |

| Packaging<br>code | Specifications      | Minimum quantity |
|-------------------|---------------------|------------------|
| D                 | φ180mm Paper taping | 15000            |
| J                 | φ330mm Paper taping | 50000            |
| В                 | Packing in bulk     | 500              |

# Specifications

| Inductance                                                          | 4.2nH ±0.1nH   |
|---------------------------------------------------------------------|----------------|
| Inductance test frequency                                           | 500MHz         |
| Rated current (Itemp) (Based on Temperature rise)                   | 350mA          |
| Max. of DC resistance                                               | 0.40Ω          |
| Q (min.)                                                            | 14             |
| Q test frequency                                                    | 500MHz         |
| Self resonance frequency (min.)                                     | 5300MHz        |
| Operating temperature range (Self-temperature rise is not included) | -55°C to 125°C |
| Series                                                              | LQP03TN_02     |