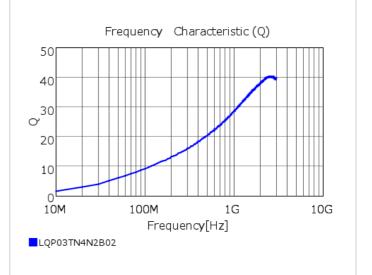

# Chart of characteristic data (The charts below may show another part number which shares its characteristics.)

# Specifications

| Inductance                                                          | 4.2nH ±0.1nH   |
|---------------------------------------------------------------------|----------------|
| Inductance test frequency                                           | 500MHz         |
| Rated current (Itemp) (Based on Temperature rise)                   | 350mA          |
| Max. of DC resistance                                               | 0.40Ω          |
| Q (min.)                                                            | 14             |
| Q test frequency                                                    | 500MHz         |
| Self resonance frequency (min.)                                     | 5300MHz        |
| Operating temperature range (Self-temperature rise is not included) | -55°C to 125°C |
| Series                                                              | LQP03TN_02     |