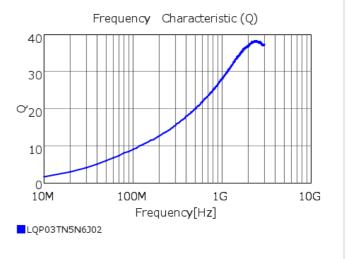

# Specifications

| Inductance                                                          | 5.6nH ±5%      |
|---------------------------------------------------------------------|----------------|
| Inductance test frequency                                           | 500MHz         |
| Rated current (Itemp) (Based on Temperature rise)                   | 350mA          |
| Max. of DC resistance                                               | 0.40Ω          |
| Q (min.)                                                            | 14             |
| Q test frequency                                                    | 500MHz         |
| Self resonance frequency (min.)                                     | 4000MHz        |
| Operating temperature range (Self-temperature rise is not included) | -55°C to 125°C |
| Series                                                              | LQP03TN_02     |

## Chart of characteristic data (The charts below may show another part number which shares its characteristics.)