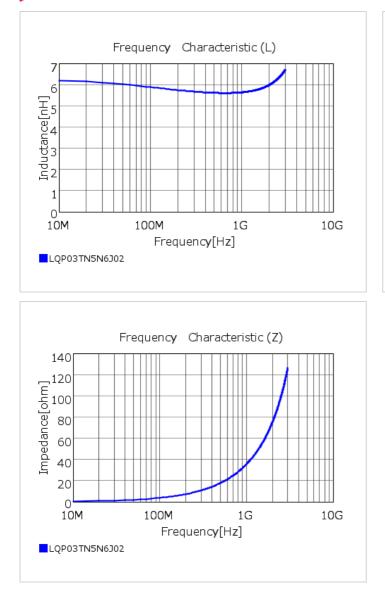

# Specifications

| Inductance                                                          | 5.6nH ±5%      |
|---------------------------------------------------------------------|----------------|
| Inductance test frequency                                           | 500MHz         |
| Rated current (Itemp) (Based on Temperature rise)                   | 350mA          |
| Max. of DC resistance                                               | 0.40Ω          |
| Q (min.)                                                            | 14             |
| Q test frequency                                                    | 500MHz         |
| Self resonance frequency (min.)                                     | 4000MHz        |
| Operating temperature range (Self-temperature rise is not included) | -55°C to 125°C |
| Series                                                              | LQP03TN_02     |

## Chart of characteristic data (The charts below may show another part number which shares its characteristics.)