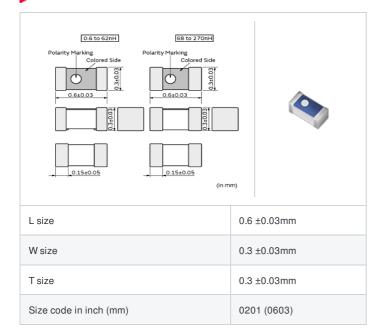

# LQP03TN5N6J02# "#" indicates a package specification code.

< List of part numbers with package codes >

LQP03TN5N6J02D , LQP03TN5N6J02J , LQP03TN5N6J02B

| References |
|------------|
|            |

| Packaging<br>code | Specifications      | Minimum quantity |
|-------------------|---------------------|------------------|
| D                 | φ180mm Paper taping | 15000            |
| J                 | φ330mm Paper taping | 50000            |
| В                 | Packing in bulk     | 500              |