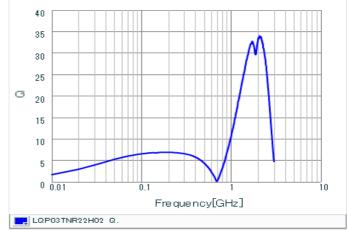

## Chart of characteristic data (The charts below may show another part number which shares its characteristics.)

Inductance-Frequency characteristics (Typ.)

Q-Frequency characteristics (Typ.)