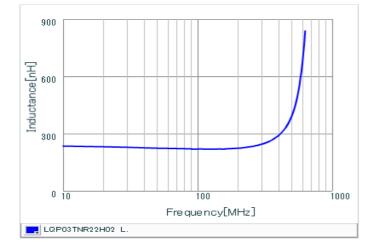

## Chart of characteristic data (The charts below may show another part number which shares its characteristics.)

Inductance-Frequency characteristics (Typ.)

Q-Frequency characteristics (Typ.)