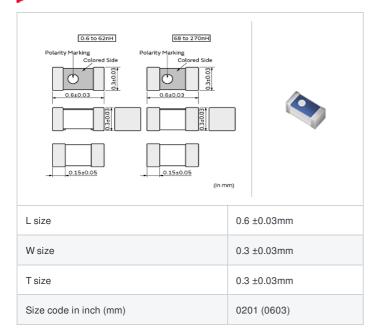

muRata Inductor Data Sheet

# LQP03TNR22H02# "#" indicates a package specification code.

< List of part numbers with package codes >

LQP03TNR22H02D , LQP03TNR22H02J , LQP03TNR22H02B

| Deferences |
|------------|
| References |
|            |

### Specifications

| Inductance                                                          | 220nH ±3%      |
|---------------------------------------------------------------------|----------------|
| Inductance test frequency                                           | 100MHz         |
| Rated current (Itemp) (Based on Temperature rise)                   | 60mA           |
| Max. of DC resistance                                               | 13Ω            |
| Q (min.)                                                            | 5              |
| Q test frequency                                                    | 100MHz         |
| Self resonance frequency (min.)                                     | 500MHz         |
| Operating temperature range (Self-temperature rise is not included) | -55°C to 125°C |
| Series                                                              | LQP03TN_02     |