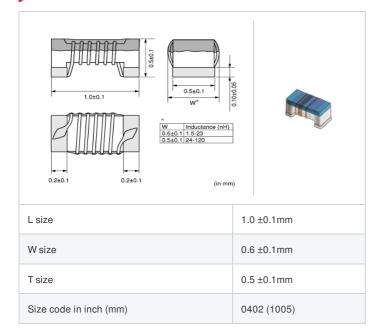

# Shape

# References

| Packaging<br>code | Specifications      | Minimum quantity |
|-------------------|---------------------|------------------|
| D                 | φ180mm Paper taping | 10000            |
| В                 | Packing in bulk     | 500              |

|        | Mass (Typ.) |         |
|--------|-------------|---------|
| 1 piec | e           | 0.0008g |

## Specifications

| Inductance                                                          | 10nH ±5%       |
|---------------------------------------------------------------------|----------------|
| Inductance test frequency                                           | 100MHz         |
| Rated current (Itemp) (Based on Temperature rise)                   | 500mA          |
| Max. of DC resistance                                               | 0.17Ω          |
| Q (min.)                                                            | 25             |
| Q test frequency                                                    | 250MHz         |
| Self resonance frequency (min.)                                     | 5.5GHz         |
| Operating temperature range (Self-temperature rise is not included) | -55°C to 125°C |
| Series                                                              | LQW15AN_00     |