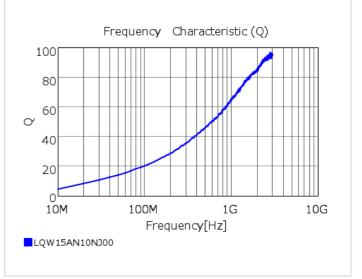

## Chart of characteristic data (The charts below may show another part number which shares its characteristics.)

100M

1G

Frequency[Hz]

10G

#### 🔔 Attention

0 10M

LQW15AN10NJ00

 This datasheet is downloaded from the website of Murata Manufacturing Co., Ltd. Therefore, it's specifications are subject to change or our products in it may be discontinued without advance notice. Please check with our sales representatives or product engineers before ordering.
This datasheet has only typical specifications because there is no space for detailed specifications.