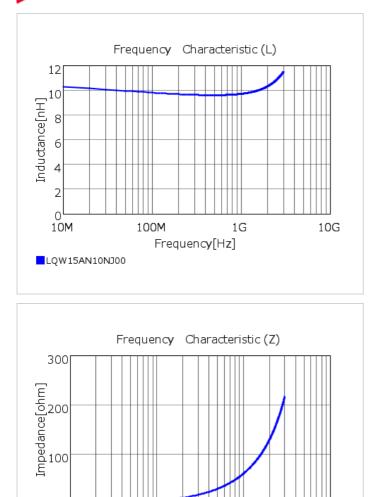

## Chart of characteristic data (The charts below may show another part number which shares its characteristics.)

100M

1G

Frequency[Hz]

10G

#### 🔔 Attention

0 10M

LQW15AN10NJ00

 This datasheet is downloaded from the website of Murata Manufacturing Co., Ltd. Therefore, it's specifications are subject to change or our products in it may be discontinued without advance notice. Please check with our sales representatives or product engineers before ordering.
This datasheet has only typical specifications because there is no space for detailed specifications.