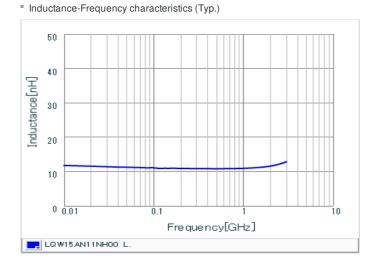

## Chart of characteristic data (The charts below may show another part number which shares its characteristics.)

#### Specifications

| Inductance                                                          | 11nH ±3%       |
|---------------------------------------------------------------------|----------------|
| Inductance test frequency                                           | 100MHz         |
| Rated current (Itemp) (Based on Temperature rise)                   | 500mA          |
| Max. of DC resistance                                               | 0.14Ω          |
| Q (min.)                                                            | 30             |
| Q test frequency                                                    | 250MHz         |
| Self resonance frequency (min.)                                     | 5.5GHz         |
| Operating temperature range (Self-temperature rise is not included) | -55°C to 125°C |
| Series                                                              | LQW15AN_00     |