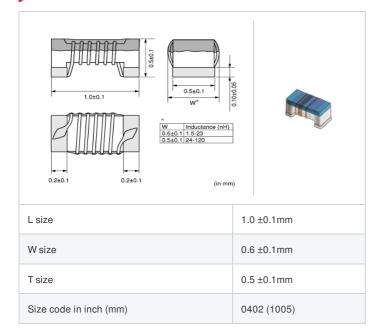

## Shape

## References

"#" indicates a package specification code.

| Packaging<br>code | Specifications      | Minimum quantity |
|-------------------|---------------------|------------------|
| D                 | φ180mm Paper taping | 10000            |
| В                 | Packing in bulk     | 500              |

|        | Mass (Typ.) |         |
|--------|-------------|---------|
| 1 piec | e           | 0.0008g |

#### Specifications

| Inductance                                                          | 11nH ±3%       |
|---------------------------------------------------------------------|----------------|
| Inductance test frequency                                           | 100MHz         |
| Rated current (Itemp) (Based on Temperature rise)                   | 500mA          |
| Max. of DC resistance                                               | 0.14Ω          |
| Q (min.)                                                            | 30             |
| Q test frequency                                                    | 250MHz         |
| Self resonance frequency (min.)                                     | 5.5GHz         |
| Operating temperature range (Self-temperature rise is not included) | -55°C to 125°C |
| Series                                                              | LQW15AN_00     |