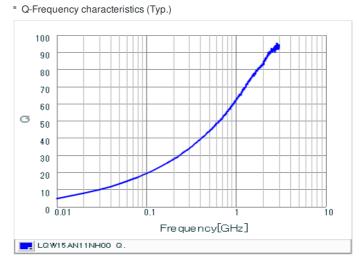

## Chart of characteristic data (The charts below may show another part number which shares its characteristics.)

#### Specifications

| Inductance                                                          | 11nH ±3%       |
|---------------------------------------------------------------------|----------------|
| Inductance test frequency                                           | 100MHz         |
| Rated current (Itemp) (Based on Temperature rise)                   | 500mA          |
| Max. of DC resistance                                               | 0.14Ω          |
| Q (min.)                                                            | 30             |
| Q test frequency                                                    | 250MHz         |
| Self resonance frequency (min.)                                     | 5.5GHz         |
| Operating temperature range (Self-temperature rise is not included) | -55°C to 125°C |
| Series                                                              | LQW15AN_00     |