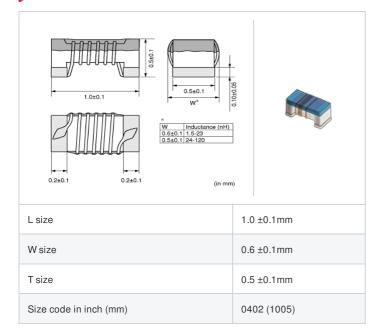

# Shape

# References

| Packaging<br>code | Specifications      | Minimum quantity |
|-------------------|---------------------|------------------|
| D                 | φ180mm Paper taping | 10000            |
| В                 | Packing in bulk     | 500              |

|        | Mass (Typ.) |         |
|--------|-------------|---------|
| 1 piec | e           | 0.0008g |

## Specifications

| Inductance                                                          | 12nH ±5%       |
|---------------------------------------------------------------------|----------------|
| Inductance test frequency                                           | 100MHz         |
| Rated current (Itemp) (Based on Temperature rise)                   | 500mA          |
| Max. of DC resistance                                               | 0.14Ω          |
| Q (min.)                                                            | 30             |
| Q test frequency                                                    | 250MHz         |
| Self resonance frequency (min.)                                     | 5.5GHz         |
| Operating temperature range (Self-temperature rise is not included) | -55°C to 125°C |
| Series                                                              | LQW15AN_00     |