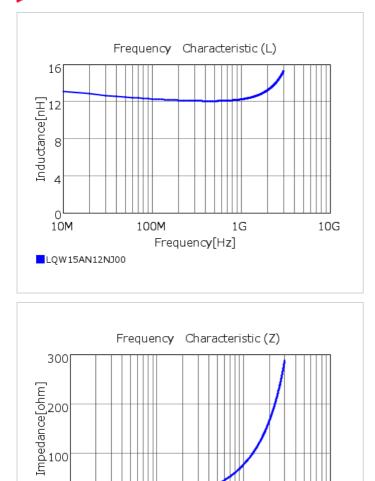

## Chart of characteristic data (The charts below may show another part number which shares its characteristics.)

100M

1G

Frequency[Hz]

10G

#### 🔔 Attention

0 10M

LQW15AN12NJ00

 This datasheet is downloaded from the website of Murata Manufacturing Co., Ltd. Therefore, it's specifications are subject to change or our products in it may be discontinued without advance notice. Please check with our sales representatives or product engineers before ordering.
This datasheet has only typical specifications because there is no space for detailed specifications.