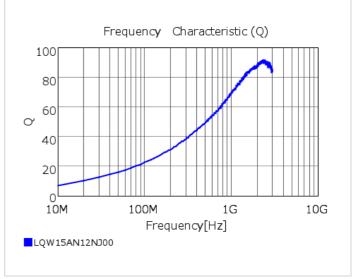

## Chart of characteristic data (The charts below may show another part number which shares its characteristics.)

100M

1G

Frequency[Hz]

10G

#### 🔔 Attention

0 10M

LQW15AN12NJ00

 This datasheet is downloaded from the website of Murata Manufacturing Co., Ltd. Therefore, it's specifications are subject to change or our products in it may be discontinued without advance notice. Please check with our sales representatives or product engineers before ordering.
This datasheet has only typical specifications because there is no space for detailed specifications.