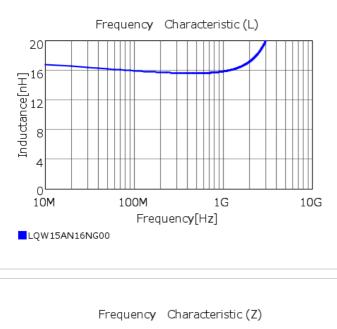

## Chart of characteristic data (The charts below may show another part number which shares its characteristics.)