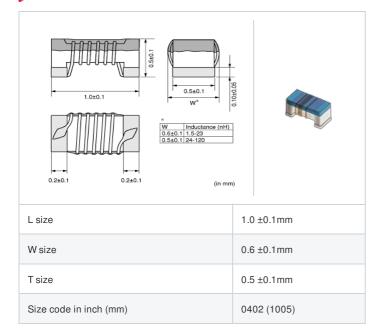

# Shape

## Specifications

| Inductance                                                          | 16nH ±2%       |
|---------------------------------------------------------------------|----------------|
| Inductance test frequency                                           | 100MHz         |
| Rated current (Itemp) (Based on Temperature rise)                   | 370mA          |
| Max. of DC resistance                                               | 0.24Ω          |
| Q (min.)                                                            | 25             |
| Q test frequency                                                    | 250MHz         |
| Self resonance frequency (min.)                                     | 4.5GHz         |
| Operating temperature range (Self-temperature rise is not included) | -55°C to 125°C |
| Series                                                              | LQW15AN_00     |