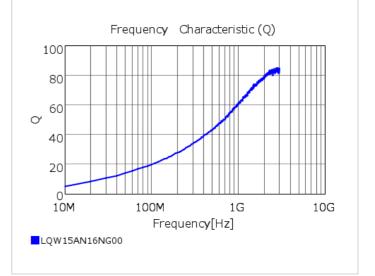

## Chart of characteristic data (The charts below may show another part number which shares its characteristics.)