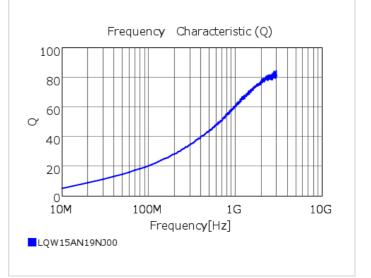

## Chart of characteristic data (The charts below may show another part number which shares its characteristics.)