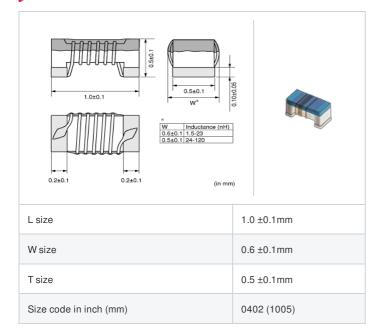

## Shape

# References

| Packaging<br>code | Specifications      | Minimum quantity |
|-------------------|---------------------|------------------|
| D                 | φ180mm Paper taping | 10000            |
| В                 | Packing in bulk     | 500              |

| Mass (Typ.) |         |
|-------------|---------|
| 1 piece     | 0.0008g |

### Specifications

| Inductance                                                          | 19nH ±5%       |
|---------------------------------------------------------------------|----------------|
| Inductance test frequency                                           | 100MHz         |
| Rated current (Itemp) (Based on Temperature rise)                   | 370mA          |
| Max. of DC resistance                                               | 0.27Ω          |
| Q (min.)                                                            | 25             |
| Q test frequency                                                    | 250MHz         |
| Self resonance frequency (min.)                                     | 4.5GHz         |
| Operating temperature range (Self-temperature rise is not included) | -55°C to 125°C |
| Series                                                              | LQW15AN_00     |