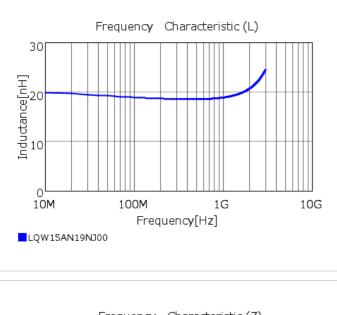

## Chart of characteristic data (The charts below may show another part number which shares its characteristics.)