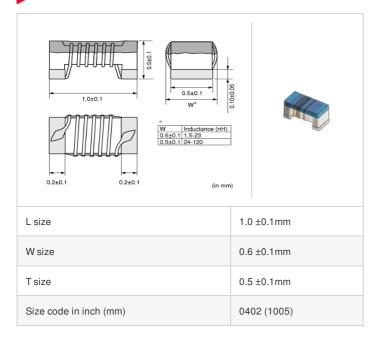

# **LQW15AN1N8D00#**

"#" indicates a package specification code.













< List of part numbers with package codes > LQW15AN1N8D00D , LQW15AN1N8D00B

## Shape



# References

| Packaging code | Specifications      | Minimum quantity |
|----------------|---------------------|------------------|
| D              | φ180mm Paper taping | 10000            |
| В              | Packing in bulk     | 500              |

|         | Mass (Typ.) |         |
|---------|-------------|---------|
| 1 piece |             | 0.0008g |

## **Specifications**

| Inductance                                                          | 1.8nH ±0.5nH   |
|---------------------------------------------------------------------|----------------|
| Inductance test frequency                                           | 100MHz         |
| Rated current (Itemp) (Based on Temperature rise)                   | 460mA          |
| Max. of DC resistance