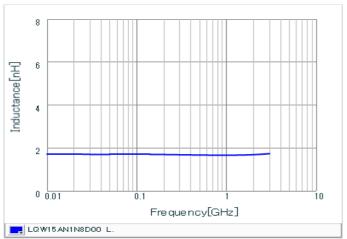

#### Chart of characteristic data (The charts below may show another part number which shares its characteristics.)

Inductance-Frequency characteristics (Typ.)

Q-Frequency characteristics (Typ.)

2 of 2

<sup>1.</sup> This datasheet is downloaded from the website of Murata Manufacturing Co., Ltd. Therefore, it's specifications are subject to change or our products in it may be discontinued without advance notice. Please check with our sales representatives or product engineers before ordering.