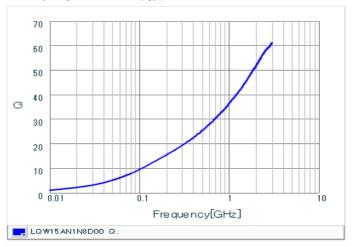

#### Chart of characteristic data (The charts below may show another part number which shares its characteristics.)

Inductance-Frequency characteristics (Typ.)

Q-Frequency characteristics (Typ.)

2 of 2

<sup>1.</sup> This datasheet is downloaded from the website of Murata Manufacturing Co., Ltd. Therefore, it's specifications are subject to change or our products in it may be discontinued without advance notice. Please check with our sales representatives or product engineers before ordering.