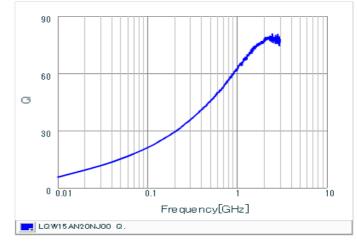

# Chart of characteristic data (The charts below may show another part number which shares its characteristics.)

Q-Frequency characteristics (Typ.)