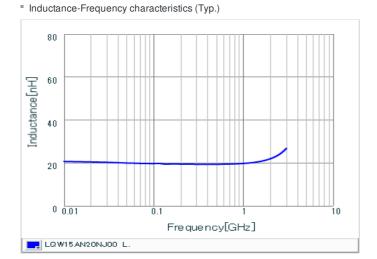

# Chart of characteristic data (The charts below may show another part number which shares its characteristics.)

Q-Frequency characteristics (Typ.)