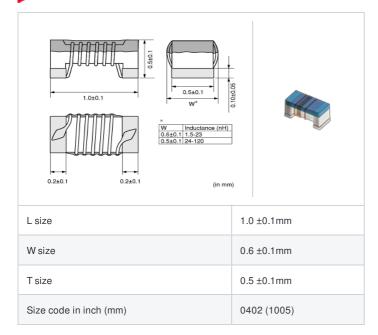

## Shape

## References

| Packaging<br>code | Specifications      | Minimum quantity |
|-------------------|---------------------|------------------|
| D                 | φ180mm Paper taping | 10000            |
| В                 | Packing in bulk     | 500              |

|         | Mass (Typ.) |         |
|---------|-------------|---------|
| 1 piece |             | 0.0008g |

### Specifications

| Inductance                                                          | 20nH ±5%       |
|---------------------------------------------------------------------|----------------|
| Inductance test frequency                                           | 100MHz         |
| Rated current (Itemp) (Based on Temperature rise)                   | 370mA          |
| Max. of DC resistance                                               | 0.27Ω          |
| Q (min.)                                                            | 25             |
| Q test frequency                                                    | 250MHz         |
| Self resonance frequency (min.)                                     | 4.0GHz         |
| Operating temperature range (Self-temperature rise is not included) | -55°C to 125°C |
| Series                                                              | LQW15AN_00     |