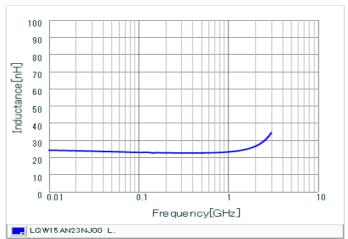

#### Chart of characteristic data (The charts below may show another part number which shares its characteristics.)

Inductance-Frequency characteristics (Typ.)

Q-Frequency characteristics (Typ.)

2 of 2

1. This datasheet is downloaded from the website of Murata Manufacturing Co., Ltd. Therefore, it's specifications are subject to change or our products in it may be discontinued without advance notice. Please check with our sales representatives or product engineers before ordering.