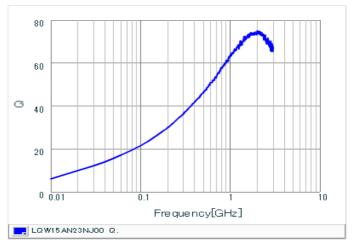

#### Chart of characteristic data (The charts below may show another part number which shares its characteristics.)

Inductance-Frequency characteristics (Typ.)

Q-Frequency characteristics (Typ.)

2 of 2

1. This datasheet is downloaded from the website of Murata Manufacturing Co., Ltd. Therefore, it's specifications are subject to change or our products in it may be discontinued without advance notice. Please check with our sales representatives or product engineers before ordering.