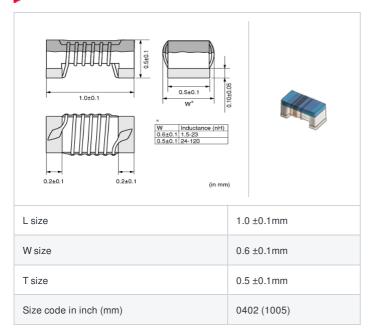

# LQW15AN23NJ00#

"#" indicates a package specification code.













< List of part numbers with package codes > LQW15AN23NJ00D , LQW15AN23NJ00B

## Shape



# References

| Packaging code | Specifications      | Minimum quantity |
|----------------|---------------------|------------------|
| D              | φ180mm Paper taping | 10000            |
| В              | Packing in bulk     | 500              |

| Mass (Typ.) |  |         |
|-------------|--|---------|
| 1 piece     |  | 0.0008g |

## **Specifications**

| Inductance                                                          | 23nH ±5%       |
|---------------------------------------------------------------------|----------------|
| Inductance test frequency                                           | 100MHz         |
| Rated current (Itemp) (Based on Temperature rise)                   | 310mA          |
| Max. of DC resistance                                               | 0.30