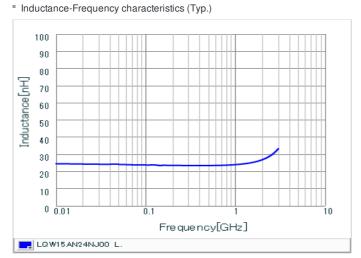

# Chart of characteristic data (The charts below may show another part number which shares its characteristics.)

### Specifications

| Inductance                                                          | 24nH ±5%       |
|---------------------------------------------------------------------|----------------|
| Inductance test frequency                                           | 100MHz         |
| Rated current (Itemp) (Based on Temperature rise)                   | 280mA          |
| Max. of DC resistance                                               | 0.52Ω          |
| Q (min.)                                                            | 25             |
| Q test frequency                                                    | 250MHz         |
| Self resonance frequency (min.)                                     | 3.5GHz         |
| Operating temperature range (Self-temperature rise is not included) | -55°C to 125°C |
| Series                                                              | LQW15AN_00     |