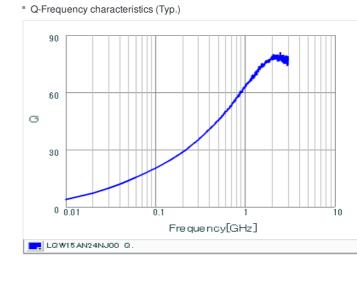

# Chart of characteristic data (The charts below may show another part number which shares its characteristics.)

### Specifications

| Inductance                                                          | 24nH ±5%       |
|---------------------------------------------------------------------|----------------|
| Inductance test frequency                                           | 100MHz         |
| Rated current (Itemp) (Based on Temperature rise)                   | 280mA          |
| Max. of DC resistance                                               | 0.52Ω          |
| Q (min.)                                                            | 25             |
| Q test frequency                                                    | 250MHz         |
| Self resonance frequency (min.)                                     | 3.5GHz         |
| Operating temperature range (Self-temperature rise is not included) | -55°C to 125°C |
| Series                                                              | LQW15AN_00     |