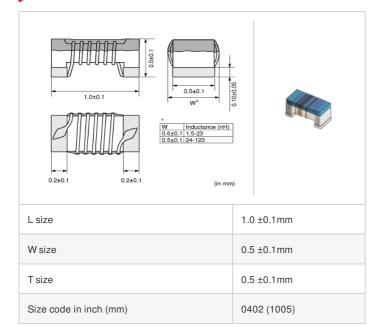

## Shape

### Specifications

| Inductance                                                          | 24nH ±5%       |
|---------------------------------------------------------------------|----------------|
| Inductance test frequency                                           | 100MHz         |
| Rated current (Itemp) (Based on Temperature rise)                   | 280mA          |
| Max. of DC resistance                                               | 0.52Ω          |
| Q (min.)                                                            | 25             |
| Q test frequency                                                    | 250MHz         |
| Self resonance frequency (min.)                                     | 3.5GHz         |
| Operating temperature range (Self-temperature rise is not included) | -55°C to 125°C |
| Series                                                              | LQW15AN_00     |