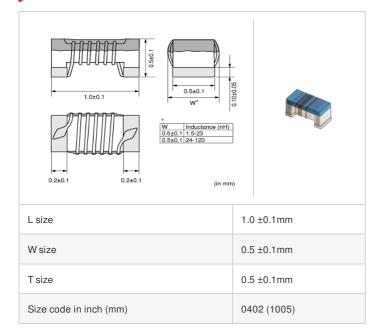

## Shape

## Specifications

| Inductance                                                          | 27nH ±2%       |
|---------------------------------------------------------------------|----------------|
| Inductance test frequency                                           | 100MHz         |
| Rated current (Itemp) (Based on Temperature rise)                   | 280mA          |
| Max. of DC resistance                                               | 0.52Ω          |
| Q (min.)                                                            | 25             |
| Q test frequency                                                    | 250MHz         |
| Self resonance frequency (min.)                                     | 3.5GHz         |
| Operating temperature range (Self-temperature rise is not included) | -55°C to 125°C |
| Series                                                              | LQW15AN_00     |