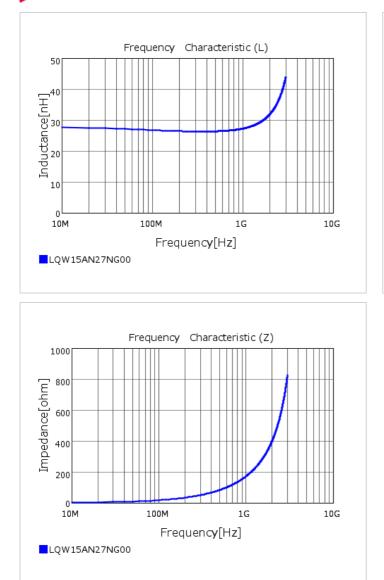

## Chart of characteristic data (The charts below may show another part number which shares its characteristics.)