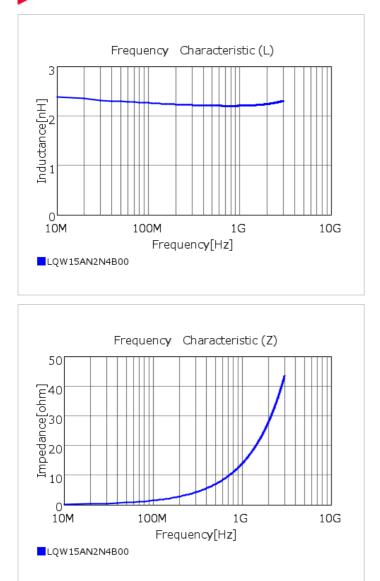

## Chart of characteristic data (The charts below may show another part number which shares its characteristics.)