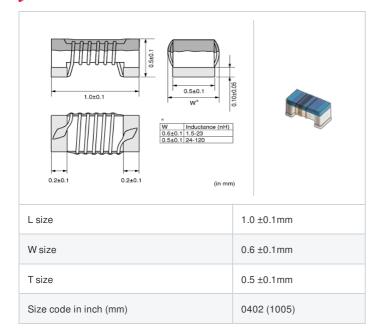

muRata Inductor Data Sheet

LQW15AN2N4B00# "#" indicates a package specification code.

General 125 Wound REACH RoHS In Production

< List of part numbers with package codes > LQW15AN2N4B00D , LQW15AN2N4B00B

### Shape



# References

| Packaging<br>code | Specifications      | Minimum quantity |
|-------------------|---------------------|------------------|
| D                 | φ180mm Paper taping | 10000            |
| В                 | Packing in bulk     | 500              |

|         | Mass (Typ.) |         |
|---------|-------------|---------|
| 1 piece |             | 0.0008g |

### Specifications

| Inductance                                                          | 2.4nH ±0.1nH   |
|---------------------------------------------------------------------|----------------|
| Inductance test frequency                                           | 100MHz         |
| Rated current (Itemp) (Based on Temperature rise)                   | 850mA          |
| Max. of DC resistance