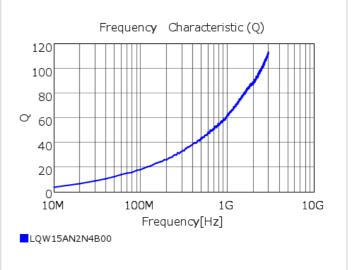

## Chart of characteristic data (The charts below may show another part number which shares its characteristics.)