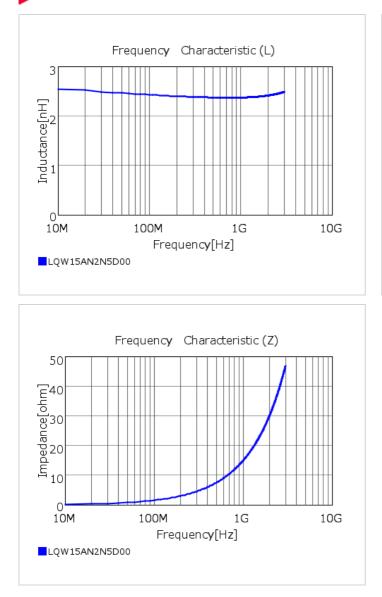

## Chart of characteristic data (The charts below may show another part number which shares its characteristics.)

### Specifications

| Inductance                                                          | 2.5nH ±0.5nH   |
|---------------------------------------------------------------------|----------------|
| Inductance test frequency                                           | 100MHz         |
| Rated current (Itemp) (Based on Temperature rise)                   | 850mA          |
| Max. of DC resistance                                               | 0.05Ω          |
| Q (min.)                                                            | 20             |
| Q test frequency                                                    | 250MHz         |
| Self resonance frequency (min.)                                     | 15.0GHz        |
| Operating temperature range (Self-temperature rise is not included) | -55°C to 125°C |
| Series                                                              | LQW15AN_00     |