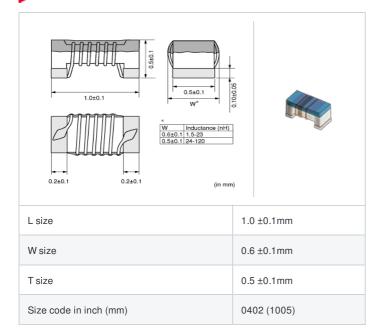

## Shape

# References

"#" indicates a package specification code

| Packaging<br>code | Specifications      | Minimum quantity |
|-------------------|---------------------|------------------|
| D                 | φ180mm Paper taping | 10000            |
| В                 | Packing in bulk     | 500              |

| Mass (Typ.) |         |
|-------------|---------|
| 1 piece     | 0.0008g |

### Specifications

| Inductance                                                          | 2.5nH ±0.5nH   |
|---------------------------------------------------------------------|----------------|
| Inductance test frequency                                           | 100MHz         |
| Rated current (Itemp) (Based on Temperature rise)                   | 850mA          |
| Max. of DC resistance                                               | 0.05Ω          |
| Q (min.)                                                            | 20             |
| Q test frequency                                                    | 250MHz         |
| Self resonance frequency (min.)                                     | 15.0GHz        |
| Operating temperature range (Self-temperature rise is not included) | -55°C to 125°C |
| Series                                                              | LQW15AN_00     |