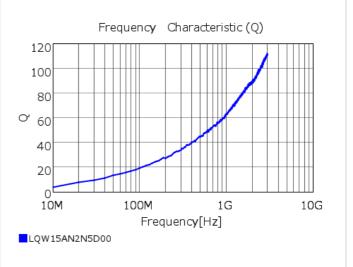

## Chart of characteristic data (The charts below may show another part number which shares its characteristics.)

### Specifications

| Inductance                                                          | 2.5nH ±0.5nH   |
|---------------------------------------------------------------------|----------------|
| Inductance test frequency                                           | 100MHz         |
| Rated current (Itemp) (Based on Temperature rise)                   | 850mA          |
| Max. of DC resistance                                               | 0.05Ω          |
| Q (min.)                                                            | 20             |
| Q test frequency                                                    | 250MHz         |
| Self resonance frequency (min.)                                     | 15.0GHz        |
| Operating temperature range (Self-temperature rise is not included) | -55°C to 125°C |
| Series                                                              | LQW15AN_00     |