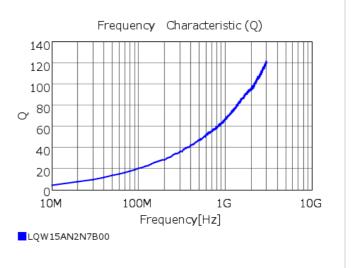

## Chart of characteristic data (The charts below may show another part number which shares its characteristics.)

## Specifications

| Inductance                                                          | 2.7nH ±0.1nH   |
|---------------------------------------------------------------------|----------------|
| Inductance test frequency                                           | 100MHz         |
| Rated current (Itemp) (Based on Temperature rise)                   | 850mA          |
| Max. of DC resistance                                               | 0.05Ω          |
| Q (min.)                                                            | 20             |
| Q test frequency                                                    | 250MHz         |
| Self resonance frequency (min.)                                     | 15.0GHz        |
| Operating temperature range (Self-temperature rise is not included) | -55°C to 125°C |
| Series                                                              | LQW15AN_00     |