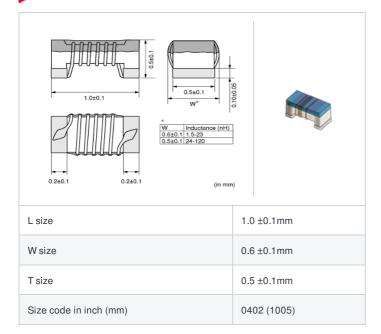

# Shape

## Specifications

| Inductance                                                          | 2.7nH ±0.1nH   |
|---------------------------------------------------------------------|----------------|
| Inductance test frequency                                           | 100MHz         |
| Rated current (Itemp) (Based on Temperature rise)                   | 850mA          |
| Max. of DC resistance                                               | 0.05Ω          |
| Q (min.)                                                            | 20             |
| Q test frequency                                                    | 250MHz         |
| Self resonance frequency (min.)                                     | 15.0GHz        |
| Operating temperature range (Self-temperature rise is not included) | -55°C to 125°C |
| Series                                                              | LQW15AN_00     |