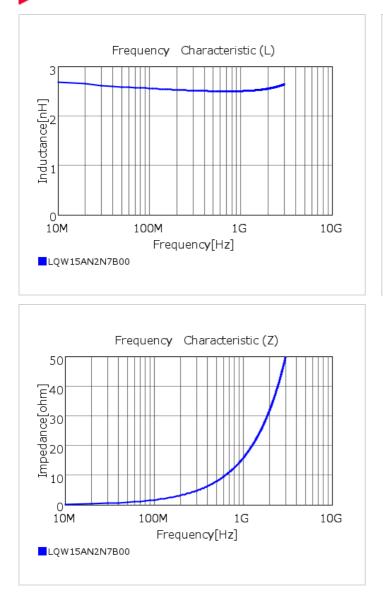

## Chart of characteristic data (The charts below may show another part number which shares its characteristics.)

## Specifications

| Inductance                                                          | 2.7nH ±0.1nH   |
|---------------------------------------------------------------------|----------------|
| Inductance test frequency                                           | 100MHz         |
| Rated current (Itemp) (Based on Temperature rise)                   | 850mA          |
| Max. of DC resistance                                               | 0.05Ω          |
| Q (min.)                                                            | 20             |
| Q test frequency                                                    | 250MHz         |
| Self resonance frequency (min.)                                     | 15.0GHz        |
| Operating temperature range (Self-temperature rise is not included) | -55°C to 125°C |
| Series                                                              | LQW15AN_00     |