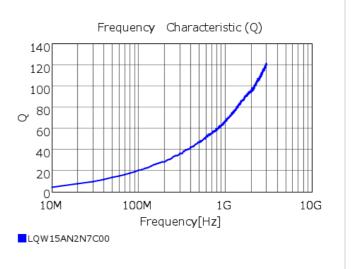

#### Chart of characteristic data (The charts below may show another part number which shares its characteristics.)

### Specifications

| Inductance                                                          | 2.7nH ±0.2nH   |
|---------------------------------------------------------------------|----------------|
| Inductance test frequency                                           | 100MHz         |
| Rated current (Itemp) (Based on Temperature rise)                   | 850mA          |
| Max. of DC resistance                                               | 0.05Ω          |
| Q (min.)                                                            | 20             |
| Q test frequency                                                    | 250MHz         |
| Self resonance frequency (min.)                                     | 15.0GHz        |
| Operating temperature range (Self-temperature rise is not included) | -55°C to 125°C |
| Series                                                              | LQW15AN_00     |