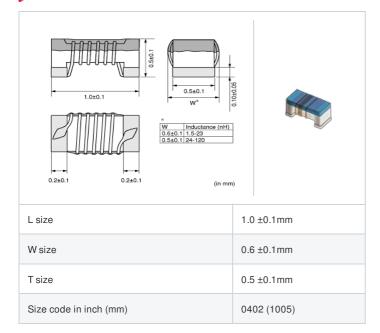

# Shape

# References

"#" indicates a package specification code

| Packaging<br>code | Specifications      | Minimum quantity |
|-------------------|---------------------|------------------|
| D                 | φ180mm Paper taping | 10000            |
| В                 | Packing in bulk     | 500              |

|         | Mass (Typ.) |         |
|---------|-------------|---------|
| 1 piece |             | 0.0008g |