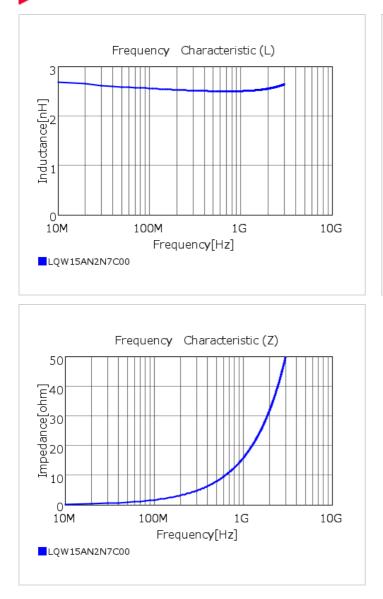

#### Chart of characteristic data (The charts below may show another part number which shares its characteristics.)

### Specifications

| Inductance                                                          | 2.7nH ±0.2nH   |
|---------------------------------------------------------------------|----------------|
| Inductance test frequency                                           | 100MHz         |
| Rated current (Itemp) (Based on Temperature rise)                   | 850mA          |
| Max. of DC resistance                                               | 0.05Ω          |
| Q (min.)                                                            | 20             |
| Q test frequency                                                    | 250MHz         |
| Self resonance frequency (min.)                                     | 15.0GHz        |
| Operating temperature range (Self-temperature rise is not included) | -55°C to 125°C |
| Series                                                              | LQW15AN_00     |