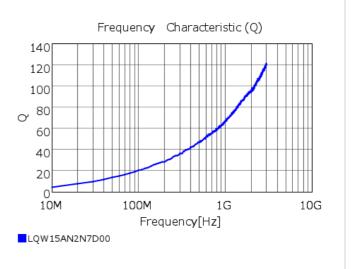

#### Chart of characteristic data (The charts below may show another part number which shares its characteristics.)