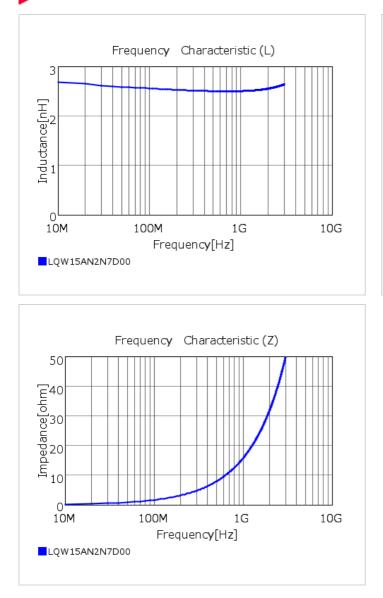

#### Chart of characteristic data (The charts below may show another part number which shares its characteristics.)