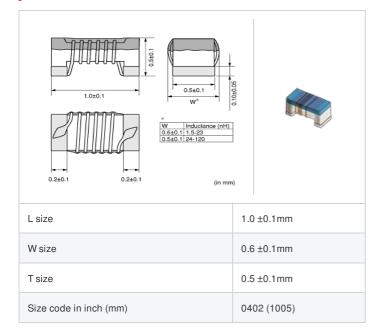

## Shape

### Specifications

| Inductance                                                          | 2.7nH ±0.5nH   |
|---------------------------------------------------------------------|----------------|
| Inductance test frequency                                           | 100MHz         |
| Rated current (Itemp) (Based on Temperature rise)                   | 850mA          |
| Max. of DC resistance                                               | 0.05Ω          |
| Q (min.)                                                            | 20             |
| Q test frequency                                                    | 250MHz         |
| Self resonance frequency (min.)                                     | 15.0GHz        |
| Operating temperature range (Self-temperature rise is not included) | -55°C to 125°C |
| Series                                                              | LQW15AN_00     |