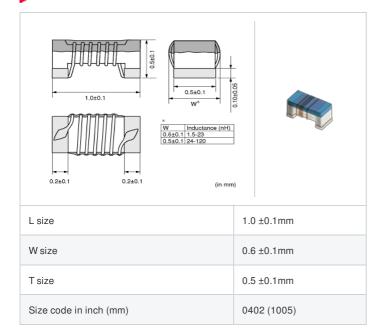

## Shape

## Specifications

| Inductance                                                          | 2.8nH ±0.1nH   |
|---------------------------------------------------------------------|----------------|
| Inductance test frequency                                           | 100MHz         |
| Rated current (Itemp) (Based on Temperature rise)                   | 850mA          |
| Max. of DC resistance                                               | 0.05Ω          |
| Q (min.)                                                            | 20             |
| Q test frequency                                                    | 250MHz         |
| Self resonance frequency (min.)                                     | 15.0GHz        |
| Operating temperature range (Self-temperature rise is not included) | -55°C to 125°C |
| Series                                                              | LQW15AN_00     |