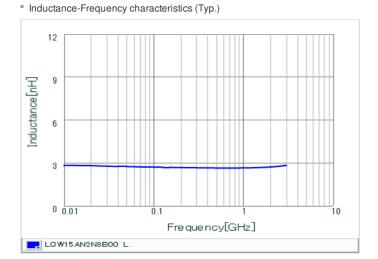

# Chart of characteristic data (The charts below may show another part number which shares its characteristics.)

Q-Frequency characteristics (Typ.)