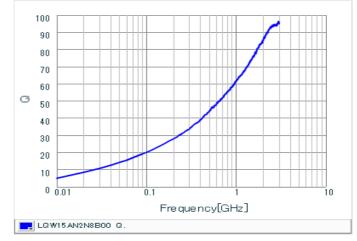

# Chart of characteristic data (The charts below may show another part number which shares its characteristics.)

Q-Frequency characteristics (Typ.)