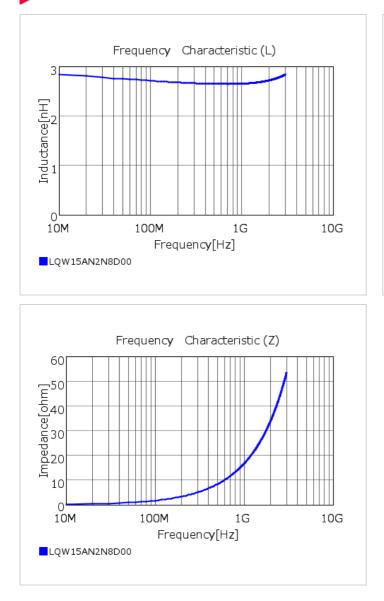

## Chart of characteristic data (The charts below may show another part number which shares its characteristics.)