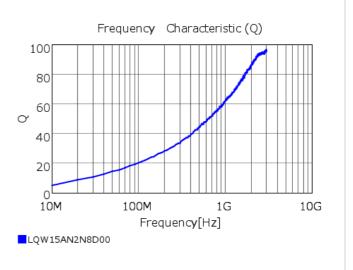

## Chart of characteristic data (The charts below may show another part number which shares its characteristics.)