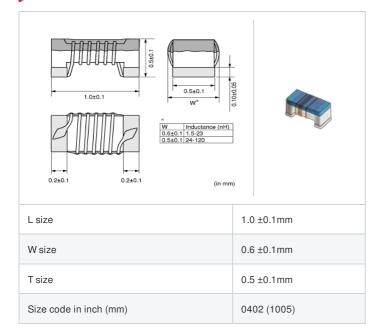

## Shape

# References

"#" indicates a package specification code

| Packaging<br>code | Specifications      | Minimum quantity |
|-------------------|---------------------|------------------|
| D                 | φ180mm Paper taping | 10000            |
| В                 | Packing in bulk     | 500              |

| Mass (Typ.) |         |
|-------------|---------|
| 1 piece     | 0.0008g |

### Specifications

| Inductance                                                          | 2.8nH ±0.5nH   |
|---------------------------------------------------------------------|----------------|
| Inductance test frequency                                           | 100MHz         |
| Rated current (Itemp) (Based on Temperature rise)                   | 850mA          |
| Max. of DC resistance                                               | 0.05Ω          |
| Q (min.)                                                            | 20             |
| Q test frequency                                                    | 250MHz         |
| Self resonance frequency (min.)                                     | 15.0GHz        |
| Operating temperature range (Self-temperature rise is not included) | -55°C to 125°C |
| Series                                                              | LQW15AN_00     |