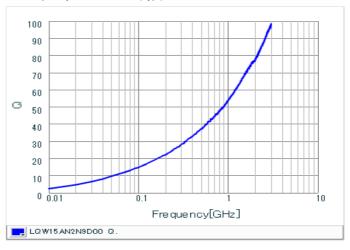

## Chart of characteristic data (The charts below may show another part number which shares its characteristics.)

Inductance-Frequency characteristics (Typ.)

Q-Frequency characteristics (Typ.)

2 of 2

1. This datasheet is downloaded from the website of Murata Manufacturing Co., Ltd. Therefore, it's specifications are subject to change or our products in it may be discontinued without advance notice. Please check with our sales representatives or product engineers before ordering.