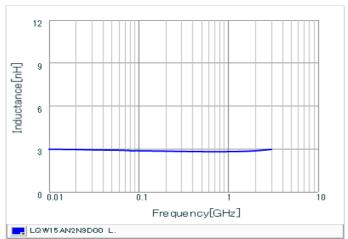

## Chart of characteristic data (The charts below may show another part number which shares its characteristics.)

Inductance-Frequency characteristics (Typ.)

Q-Frequency characteristics (Typ.)

2 of 2

1. This datasheet is downloaded from the website of Murata Manufacturing Co., Ltd. Therefore, it's specifications are subject to change or our products in it may be discontinued without advance notice. Please check with our sales representatives or product engineers before ordering.