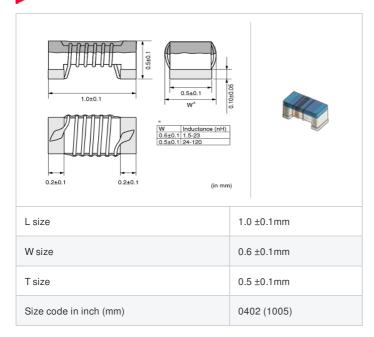

## Shape

| Packaging code | Specifications      | Minimum quantity |
|----------------|---------------------|------------------|
| D              | φ180mm Paper taping | 10000            |
| В              | Packing in bulk     | 500              |

## **Specifications**

| Inductance                                                          | 2.9nH ±0.5nH   |
|---------------------------------------------------------------------|----------------|
| Inductance test frequency                                           | 100MHz         |
| Rated current (Itemp) (Based on Temperature rise)                   | 750mA          |
| Max. of DC resistance                                               | 0.07Ω          |
| Q (min.)                                                            | 20             |
| Q test frequency                                                    | 250MHz         |
| Self resonance frequency (min.)                                     | 15.0GHz        |
| Operating temperature range (Self-temperature rise is not included) | -55°C to 125°C |
| Series                                                              | LQW15AN_00     |