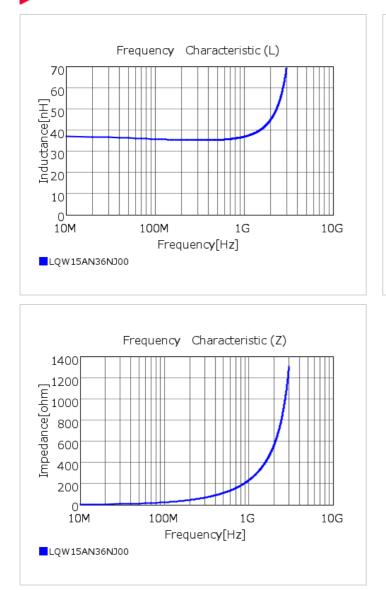

## Chart of characteristic data (The charts below may show another part number which shares its characteristics.)