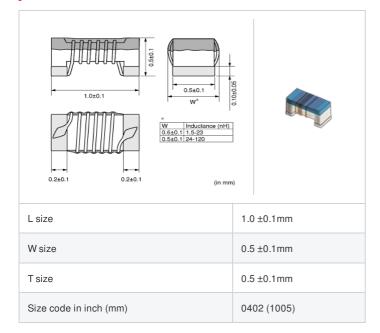

# Shape

## Specifications

| Inductance                                                          | 36nH ±5%       |
|---------------------------------------------------------------------|----------------|
| Inductance test frequency                                           | 100MHz         |
| Rated current (Itemp) (Based on Temperature rise)                   | 260mA          |
| Max. of DC resistance                                               | 0.63Ω          |
| Q (min.)                                                            | 25             |
| Q test frequency                                                    | 250MHz         |
| Self resonance frequency (min.)                                     | 3.1GHz         |
| Operating temperature range (Self-temperature rise is not included) | -55°C to 125°C |
| Series                                                              | LQW15AN_00     |