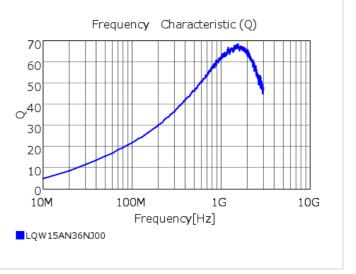

## Chart of characteristic data (The charts below may show another part number which shares its characteristics.)