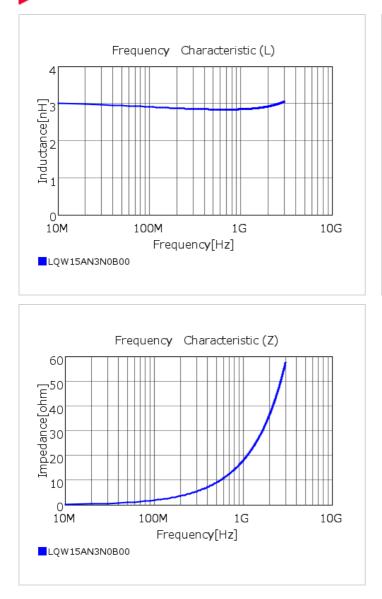

## Chart of characteristic data (The charts below may show another part number which shares its characteristics.)