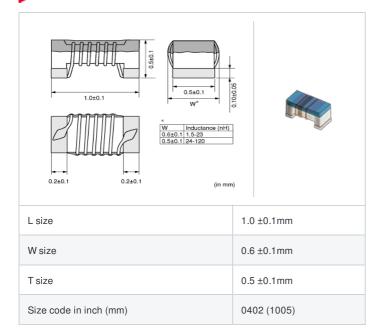

## Shape

### Specifications

| Inductance                                                          | 3.0nH ±0.1nH   |
|---------------------------------------------------------------------|----------------|
| Inductance test frequency                                           | 100MHz         |
| Rated current (Itemp) (Based on Temperature rise)                   | 750mA          |
| Max. of DC resistance                                               | 0.07Ω          |
| Q (min.)                                                            | 20             |
| Q test frequency                                                    | 250MHz         |
| Self resonance frequency (min.)                                     | 15.0GHz        |
| Operating temperature range (Self-temperature rise is not included) | -55°C to 125°C |
| Series                                                              | LQW15AN_00     |