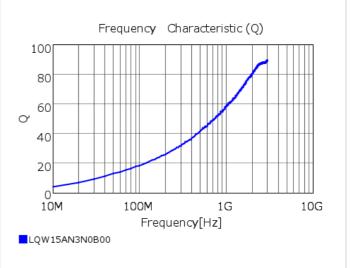

## Chart of characteristic data (The charts below may show another part number which shares its characteristics.)