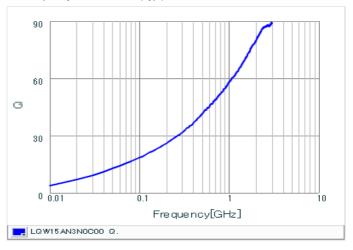

#### Chart of characteristic data (The charts below may show another part number which shares its characteristics.)

Inductance-Frequency characteristics (Typ.)

Q-Frequency characteristics (Typ.)

2 of 2

<sup>1.</sup> This datasheet is downloaded from the website of Murata Manufacturing Co., Ltd. Therefore, it's specifications are subject to change or our products in it may be discontinued without advance notice. Please check with our sales representatives or product engineers before ordering.