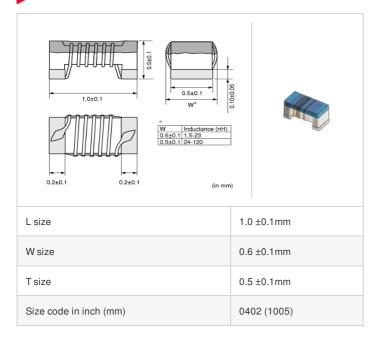

# LQW15AN3N0C00#

"#" indicates a package specification code.













< List of part numbers with package codes > LQW15AN3N0C00D , LQW15AN3N0C00B

## Shape



## References

| Packaging code | Specifications      | Minimum quantity |
|----------------|---------------------|------------------|
| D              | φ180mm Paper taping | 10000            |
| В              | Packing in bulk     | 500              |

|         | Mass (Typ.) |         |
|---------|-------------|---------|
| 1 piece |             | 0.0008g |

## **Specifications**

| Inductance                                                          | 3.0nH ±0.2nH   |
|---------------------------------------------------------------------|----------------|
| Inductance test frequency                                           | 100MHz         |
| Rated current (Itemp) (Based on Temperature rise)                   | 750mA          |
| Max. of DC resistance