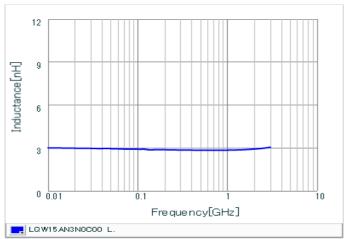

#### Chart of characteristic data (The charts below may show another part number which shares its characteristics.)

Inductance-Frequency characteristics (Typ.)

Q-Frequency characteristics (Typ.)

2 of 2

<sup>1.</sup> This datasheet is downloaded from the website of Murata Manufacturing Co., Ltd. Therefore, it's specifications are subject to change or our products in it may be discontinued without advance notice. Please check with our sales representatives or product engineers before ordering.