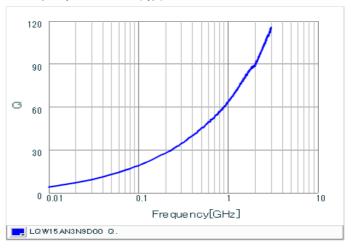

#### Chart of characteristic data (The charts below may show another part number which shares its characteristics.)

Inductance-Frequency characteristics (Typ.)

2 of 2

1. This datasheet is downloaded from the website of Murata Manufacturing Co., Ltd. Therefore, it's specifications are subject to change or our products in it may be discontinued without advance notice. Please check with our sales representatives or product engineers before ordering.