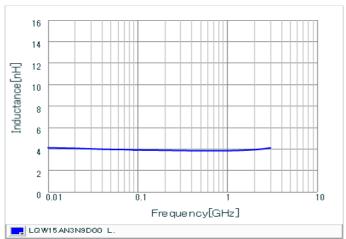

#### Chart of characteristic data (The charts below may show another part number which shares its characteristics.)

Inductance-Frequency characteristics (Typ.)

2 of 2

1. This datasheet is downloaded from the website of Murata Manufacturing Co., Ltd. Therefore, it's specifications are subject to change or our products in it may be discontinued without advance notice. Please check with our sales representatives or product engineers before ordering.