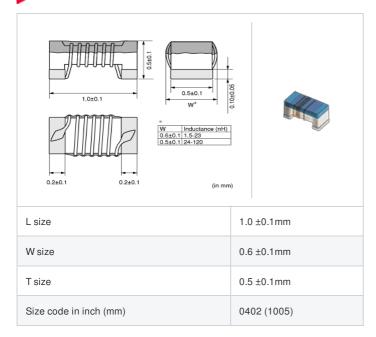

## Shape

## **Specifications**

| Inductance                                                          | 3.9nH ±0.5nH   |
|---------------------------------------------------------------------|----------------|
| Inductance test frequency                                           | 100MHz         |
| Rated current (Itemp) (Based on Temperature rise)                   | 750mA          |
| Max. of DC resistance                                               | 0.07Ω          |
| Q (min.)                                                            | 25             |
| Q test frequency                                                    | 250MHz         |
| Self resonance frequency (min.)                                     | 10.0GHz        |
| Operating temperature range (Self-temperature rise is not included) | -55°C to 125°C |
| Series                                                              | LQW15AN_00     |