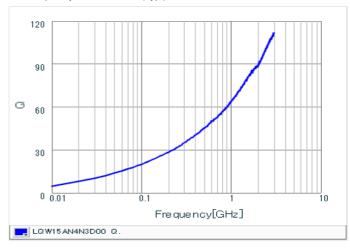

## Chart of characteristic data (The charts below may show another part number which shares its characteristics.)

Inductance-Frequency characteristics (Typ.)

Q-Frequency characteristics (Typ.)

2 of 2

<sup>1.</sup> This datasheet is downloaded from the website of Murata Manufacturing Co., Ltd. Therefore, it's specifications are subject to change or our products in it may be discontinued without advance notice. Please check with our sales representatives or product engineers before ordering.