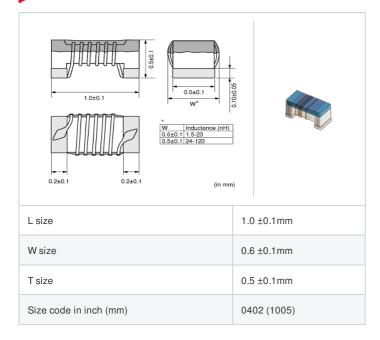

## Shape

| Packaging code | Specifications      | Minimum quantity |
|----------------|---------------------|------------------|
| D              | φ180mm Paper taping | 10000            |
| В              | Packing in bulk     | 500              |