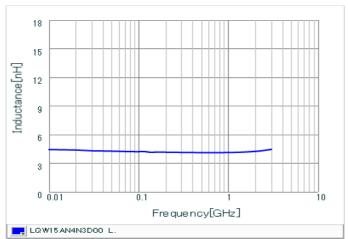

## Chart of characteristic data (The charts below may show another part number which shares its characteristics.)

Inductance-Frequency characteristics (Typ.)

Q-Frequency characteristics (Typ.)

2 of 2

<sup>1.</sup> This datasheet is downloaded from the website of Murata Manufacturing Co., Ltd. Therefore, it's specifications are subject to change or our products in it may be discontinued without advance notice. Please check with our sales representatives or product engineers before ordering.