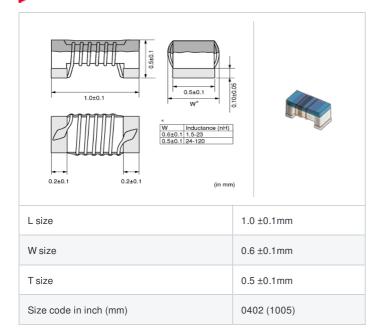

## Shape

## References

| Packaging<br>code | Specifications      | Minimum quantity |
|-------------------|---------------------|------------------|
| D                 | φ180mm Paper taping | 10000            |
| В                 | Packing in bulk     | 500              |

|         | Mass (Typ.) |         |
|---------|-------------|---------|
| 1 piece |             | 0.0008g |