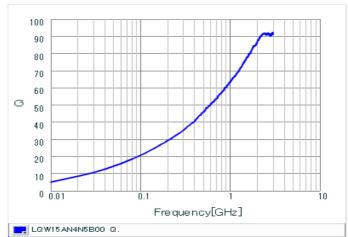

### Specifications

| Inductance                                                          | 4.5nH ±0.1nH   |
|---------------------------------------------------------------------|----------------|
| Inductance test frequency                                           | 100MHz         |
| Rated current (Itemp) (Based on Temperature rise)                   | 750mA          |
| Max. of DC resistance                                               | 0.07Ω          |
| Q (min.)                                                            | 25             |
| Q test frequency                                                    | 250MHz         |
| Self resonance frequency (min.)                                     | 8.0GHz         |
| Operating temperature range (Self-temperature rise is not included) | -55°C to 125°C |
| Series                                                              | LQW15AN_00     |

# Chart of characteristic data (The charts below may show another part number which shares its characteristics.)

Q-Frequency characteristics (Typ.)