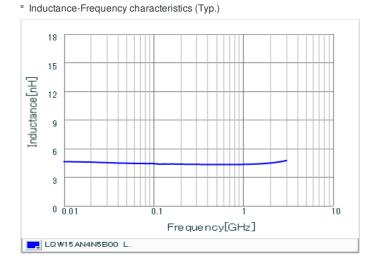

### Specifications

| Inductance                                                          | 4.5nH ±0.1nH   |
|---------------------------------------------------------------------|----------------|
| Inductance test frequency                                           | 100MHz         |
| Rated current (Itemp) (Based on Temperature rise)                   | 750mA          |
| Max. of DC resistance                                               | 0.07Ω          |
| Q (min.)                                                            | 25             |
| Q test frequency                                                    | 250MHz         |
| Self resonance frequency (min.)                                     | 8.0GHz         |
| Operating temperature range (Self-temperature rise is not included) | -55°C to 125°C |
| Series                                                              | LQW15AN_00     |

# Chart of characteristic data (The charts below may show another part number which shares its characteristics.)

Q-Frequency characteristics (Typ.)