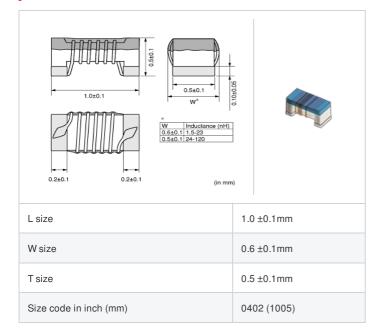

# Shape

## Specifications

| Inductance                                                          | 4.8nH ±0.1nH   |
|---------------------------------------------------------------------|----------------|
| Inductance test frequency                                           | 100MHz         |
| Rated current (Itemp) (Based on Temperature rise)                   | 750mA          |
| Max. of DC resistance                                               | 0.07Ω          |
| Q (min.)                                                            | 25             |
| Q test frequency                                                    | 250MHz         |
| Self resonance frequency (min.)                                     | 8.0GHz         |
| Operating temperature range (Self-temperature rise is not included) | -55°C to 125°C |
| Series                                                              | LQW15AN_00     |