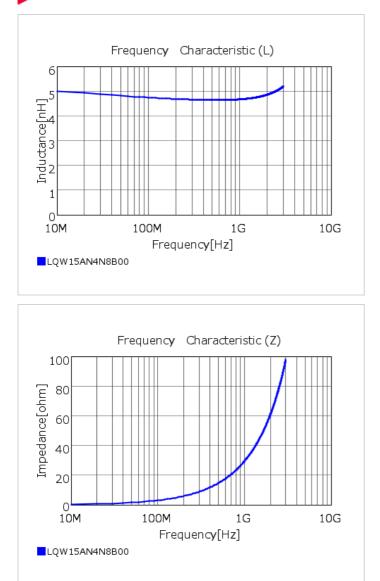

### Chart of characteristic data (The charts below may show another part number which shares its characteristics.)

## Specifications

| Inductance                                                          | 4.8nH ±0.1nH   |
|---------------------------------------------------------------------|----------------|
| Inductance test frequency                                           | 100MHz         |
| Rated current (Itemp) (Based on Temperature rise)                   | 750mA          |
| Max. of DC resistance                                               | 0.07Ω          |
| Q (min.)                                                            | 25             |
| Q test frequency                                                    | 250MHz         |
| Self resonance frequency (min.)                                     | 8.0GHz         |
| Operating temperature range (Self-temperature rise is not included) | -55°C to 125°C |
| Series                                                              | LQW15AN_00     |