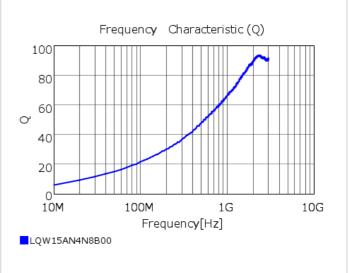

### Chart of characteristic data (The charts below may show another part number which shares its characteristics.)

## Specifications

| Inductance                                                          | 4.8nH ±0.1nH   |
|---------------------------------------------------------------------|----------------|
| Inductance test frequency                                           | 100MHz         |
| Rated current (Itemp) (Based on Temperature rise)                   | 750mA          |
| Max. of DC resistance                                               | 0.07Ω          |
| Q (min.)                                                            | 25             |
| Q test frequency                                                    | 250MHz         |
| Self resonance frequency (min.)                                     | 8.0GHz         |
| Operating temperature range (Self-temperature rise is not included) | -55°C to 125°C |
| Series                                                              | LQW15AN_00     |