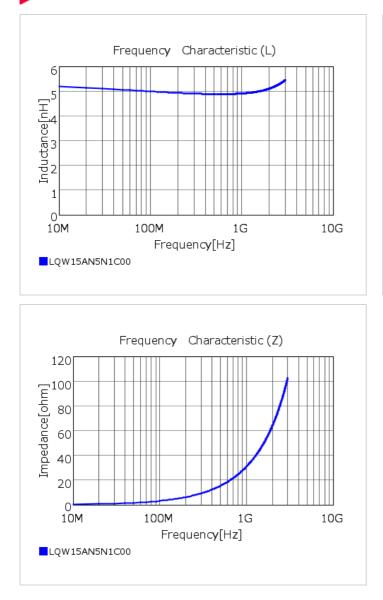

### Chart of characteristic data (The charts below may show another part number which shares its characteristics.)