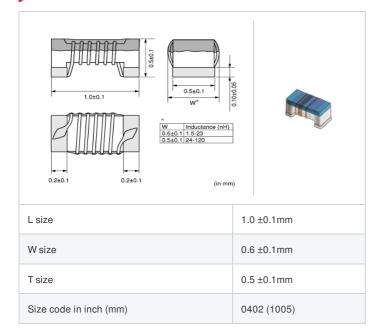

## Shape

## Specifications

| Inductance                                                          | 5.1nH ±0.2nH   |
|---------------------------------------------------------------------|----------------|
| Inductance test frequency                                           | 100MHz         |
| Rated current (Itemp) (Based on Temperature rise)                   | 600mA          |
| Max. of DC resistance                                               | 0.12Ω          |
| Q (min.)                                                            | 25             |
| Q test frequency                                                    | 250MHz         |
| Self resonance frequency (min.)                                     | 8.0GHz         |
| Operating temperature range (Self-temperature rise is not included) | -55°C to 125°C |
| Series                                                              | LQW15AN_00     |