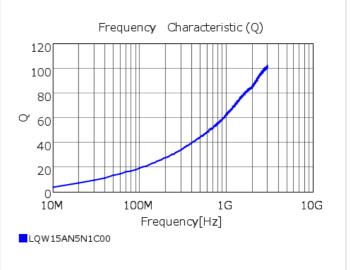

### Chart of characteristic data (The charts below may show another part number which shares its characteristics.)