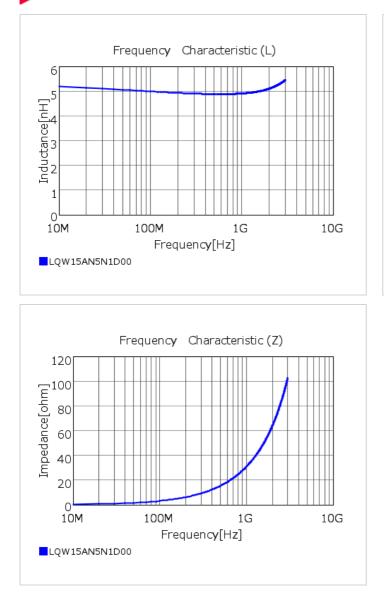

### Chart of characteristic data (The charts below may show another part number which shares its characteristics.)