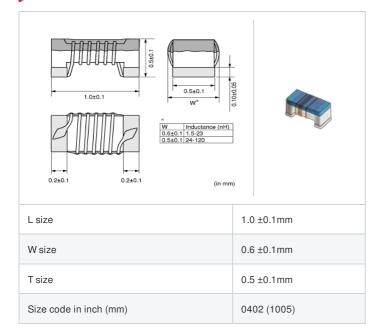

# Shape

# References

"#" indicates a package specification code.

| Packaging<br>code | Specifications      | Minimum quantity |
|-------------------|---------------------|------------------|
| D                 | φ180mm Paper taping | 10000            |
| В                 | Packing in bulk     | 500              |

| Mass (Typ.) |         |
|-------------|---------|
| 1 piece     | 0.0008g |

## Specifications

| Inductance                                                          | 5.1nH ±0.5nH   |
|---------------------------------------------------------------------|----------------|
| Inductance test frequency                                           | 100MHz         |
| Rated current (Itemp) (Based on Temperature rise)                   | 600mA          |
| Max. of DC resistance                                               | 0.12Ω          |
| Q (min.)                                                            | 25             |
| Q test frequency                                                    | 250MHz         |
| Self resonance frequency (min.)                                     | 8.0GHz         |
| Operating temperature range (Self-temperature rise is not included) | -55°C to 125°C |
| Series                                                              | LQW15AN_00     |