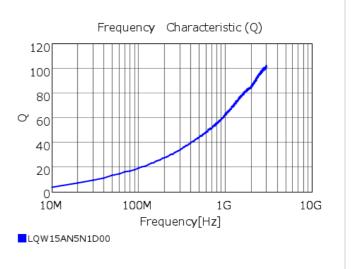

### Chart of characteristic data (The charts below may show another part number which shares its characteristics.)