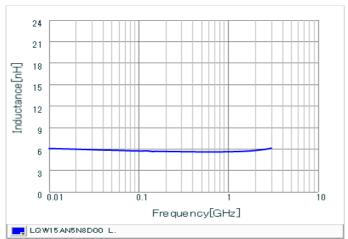

## Chart of characteristic data (The charts below may show another part number which shares its characteristics.)

Inductance-Frequency characteristics (Typ.)

Q-Frequency characteristics (Typ.)

2 of 2

<sup>1.</sup> This datasheet is downloaded from the website of Murata Manufacturing Co., Ltd. Therefore, it's specifications are subject to change or our products in it may be discontinued without advance notice. Please check with our sales representatives or product engineers before ordering.