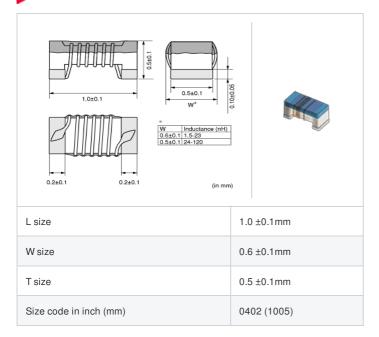

## Shape

| Packaging code | Specifications      | Minimum quantity |
|----------------|---------------------|------------------|
| D              | φ180mm Paper taping | 10000            |
| В              | Packing in bulk     | 500              |