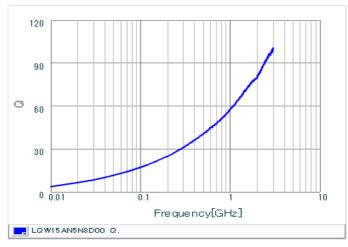

## Chart of characteristic data (The charts below may show another part number which shares its characteristics.)

Inductance-Frequency characteristics (Typ.)

Q-Frequency characteristics (Typ.)

2 of 2

<sup>1.</sup> This datasheet is downloaded from the website of Murata Manufacturing Co., Ltd. Therefore, it's specifications are subject to change or our products in it may be discontinued without advance notice. Please check with our sales representatives or product engineers before ordering.