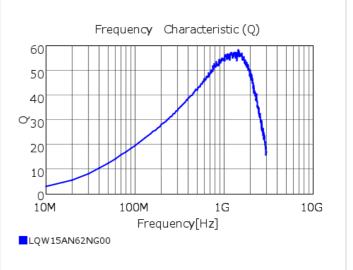

### Chart of characteristic data (The charts below may show another part number which shares its characteristics.)