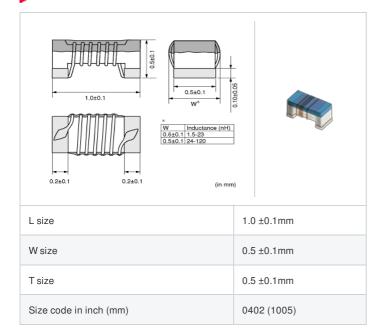

## Shape

### Specifications

| Inductance                                                          | 62nH ±2%       |
|---------------------------------------------------------------------|----------------|
| Inductance test frequency                                           | 100MHz         |
| Rated current (Itemp) (Based on Temperature rise)                   | 145mA          |
| Max. of DC resistance                                               | 1.82Ω          |
| Q (min.)                                                            | 20             |
| Q test frequency                                                    | 200MHz         |
| Self resonance frequency (min.)                                     | 2.6GHz         |
| Operating temperature range (Self-temperature rise is not included) | -55°C to 125°C |
| Series                                                              | LQW15AN_00     |