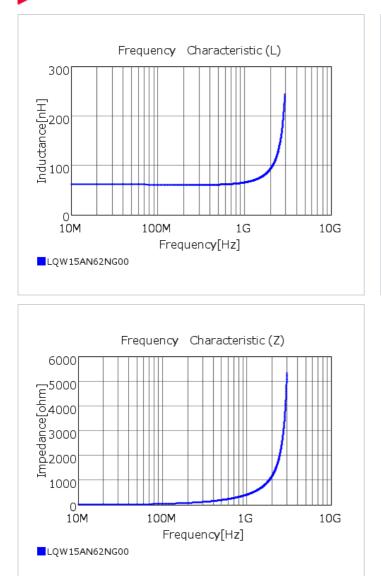

### Chart of characteristic data (The charts below may show another part number which shares its characteristics.)