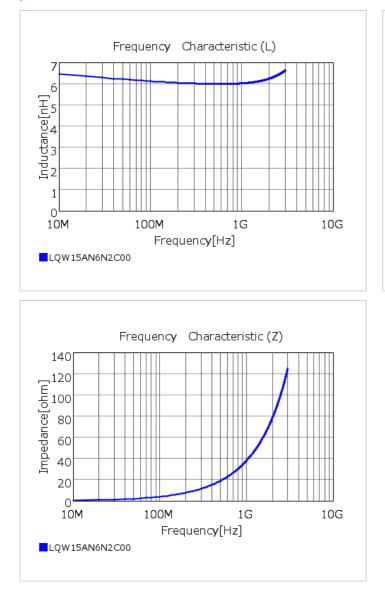

### Chart of characteristic data (The charts below may show another part number which shares its characteristics.)