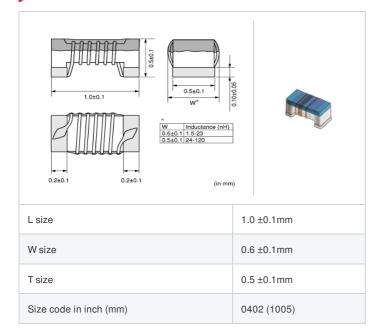

# Shape

# References

"#" indicates a package specification code

| Packaging<br>code | Specifications      | Minimum quantity |
|-------------------|---------------------|------------------|
| D                 | φ180mm Paper taping | 10000            |
| В                 | Packing in bulk     | 500              |

|         | Mass (Typ.) |         |
|---------|-------------|---------|
| 1 piece |             | 0.0008g |

## Specifications

| Inductance                                                          | 6.2nH ±0.2nH   |
|---------------------------------------------------------------------|----------------|
| Inductance test frequency                                           | 100MHz         |
| Rated current (Itemp) (Based on Temperature rise)                   | 700mA          |
| Max. of DC resistance                                               | 0.09Ω          |
| Q (min.)                                                            | 25             |
| Q test frequency                                                    | 250MHz         |
| Self resonance frequency (min.)                                     | 8.0GHz         |
| Operating temperature range (Self-temperature rise is not included) | -55°C to 125°C |
| Series                                                              | LQW15AN_00     |