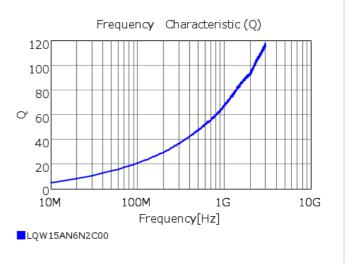

### Chart of characteristic data (The charts below may show another part number which shares its characteristics.)