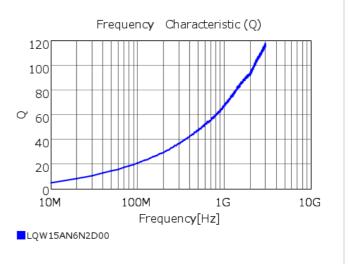

### Chart of characteristic data (The charts below may show another part number which shares its characteristics.)