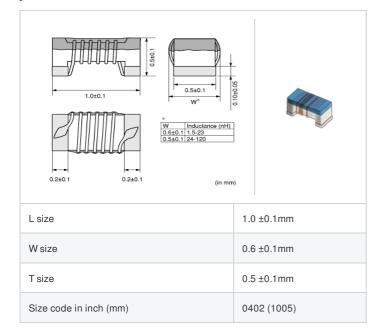

# Shape

# References

"#" indicates a package specification code

| Packaging<br>code | Specifications      | Minimum quantity |
|-------------------|---------------------|------------------|
| D                 | φ180mm Paper taping | 10000            |
| В                 | Packing in bulk     | 500              |