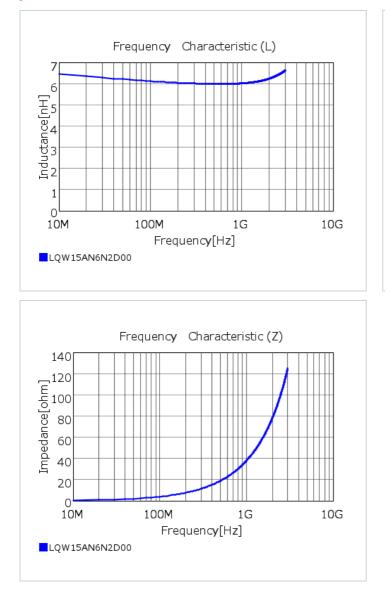

### Chart of characteristic data (The charts below may show another part number which shares its characteristics.)