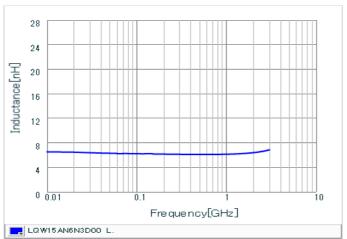

#### Chart of characteristic data (The charts below may show another part number which shares its characteristics.)

Inductance-Frequency characteristics (Typ.)

Q-Frequency characteristics (Typ.)

2 of 2

1. This datasheet is downloaded from the website of Murata Manufacturing Co., Ltd. Therefore, it's specifications are subject to change or our products in it may be discontinued without advance notice. Please check with our sales representatives or product engineers before ordering.