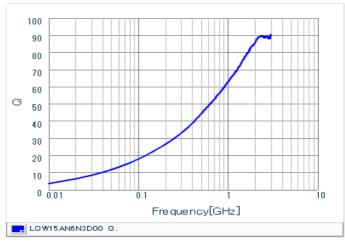

#### Chart of characteristic data (The charts below may show another part number which shares its characteristics.)

Inductance-Frequency characteristics (Typ.)

Q-Frequency characteristics (Typ.)

2 of 2

1. This datasheet is downloaded from the website of Murata Manufacturing Co., Ltd. Therefore, it's specifications are subject to change or our products in it may be discontinued without advance notice. Please check with our sales representatives or product engineers before ordering.