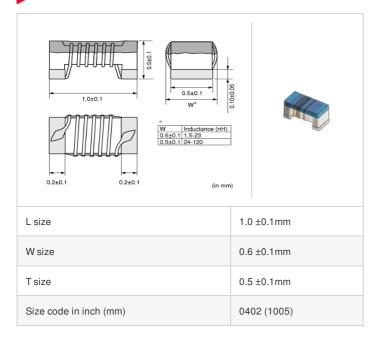

# **LQW15AN6N3D00#**

"#" indicates a package specification code.













< List of part numbers with package codes > LQW15AN6N3D00D , LQW15AN6N3D00B

## Shape



# References

| Packaging code | Specifications      | Minimum quantity |
|----------------|---------------------|------------------|
| D              | φ180mm Paper taping | 10000            |
| В              | Packing in bulk     | 500              |

|         | Mass (Typ.) |         |
|---------|-------------|---------|
| 1 piece |             | 0.0008g |

## **Specifications**

| Inductance                                                          | 6.3nH ±0.5nH   |
|---------------------------------------------------------------------|----------------|
| Inductance test frequency                                           | 100MHz         |
| Rated current (Itemp) (Based on Temperature rise)                   | 700mA          |
| Max. of DC resistance