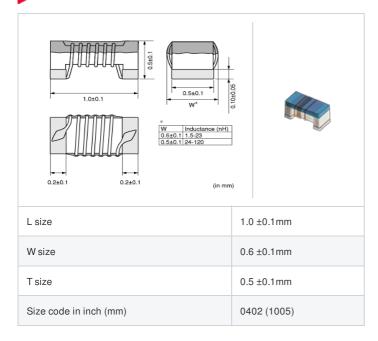

## **Specifications**

| Inductance                                                          | 6.6nH ±0.2nH   |
|---------------------------------------------------------------------|----------------|
| Inductance test frequency                                           | 100MHz         |
| Rated current (Itemp) (Based on Temperature rise)                   | 700mA          |
| Max. of DC resistance                                               | 0.09Ω          |
| Q (min.)                                                            | 25             |
| Q test frequency                                                    | 250MHz         |
| Self resonance frequency (min.)                                     | 6.0GHz         |
| Operating temperature range (Self-temperature rise is not included) | -55°C to 125°C |
| Series                                                              | LQW15AN_00     |