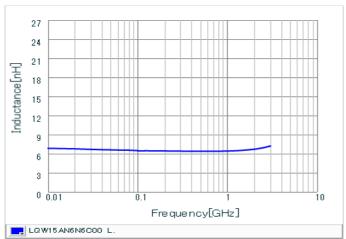

## Chart of characteristic data (The charts below may show another part number which shares its characteristics.)

Inductance-Frequency characteristics (Typ.)

2 of 2

<sup>1.</sup> This datasheet is downloaded from the website of Murata Manufacturing Co., Ltd. Therefore, it's specifications are subject to change or our products in it may be discontinued without advance notice. Please check with our sales representatives or product engineers before ordering.