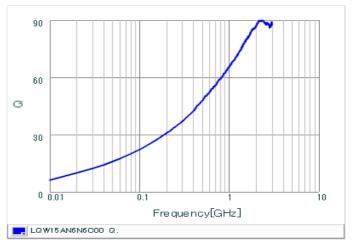

## **Specifications**

| Inductance                                                          | 6.6nH ±0.2nH   |
|---------------------------------------------------------------------|----------------|
| Inductance test frequency                                           | 100MHz         |
| Rated current (Itemp) (Based on Temperature rise)                   | 700mA          |
| Max. of DC resistance                                               | 0.09Ω          |
| Q (min.)                                                            | 25             |
| Q test frequency                                                    | 250MHz         |
| Self resonance frequency (min.)                                     | 6.0GHz         |
| Operating temperature range (Self-temperature rise is not included) | -55°C to 125°C |
| Series                                                              | LQW15AN_00     |